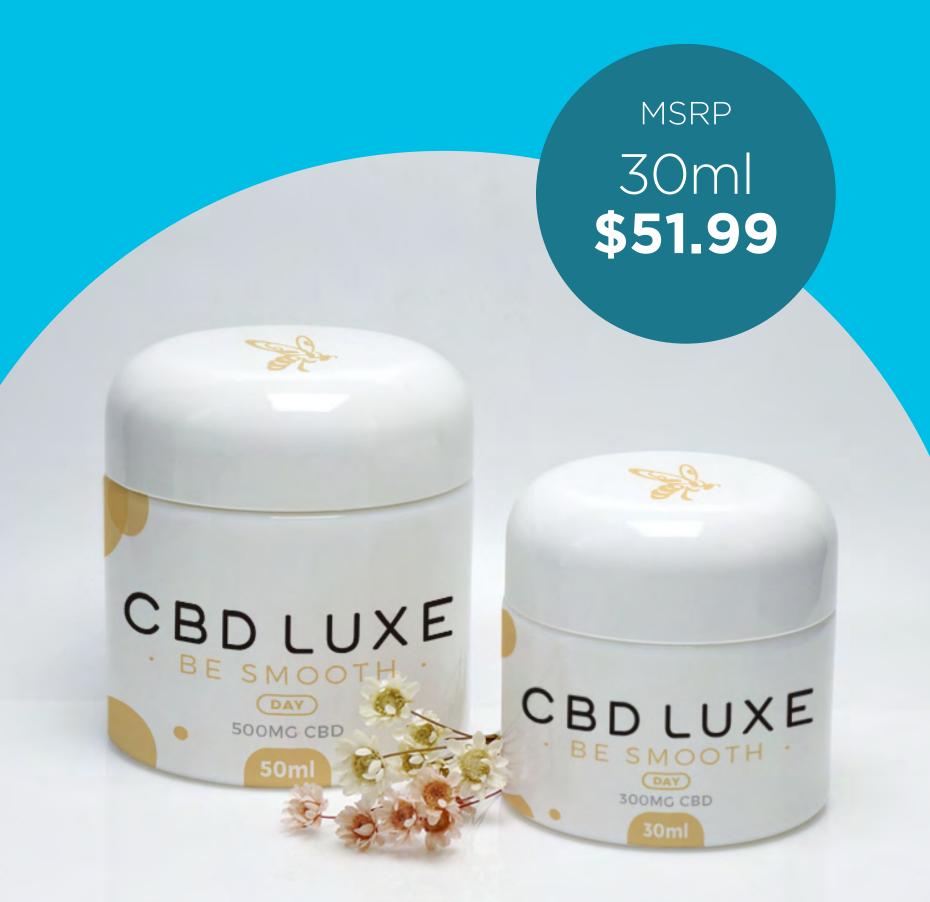

## Be Smooth Day

• • • • • • •

A defensive blend of skin protectants and moisturizers to carry your skin through any day. Marula Oil, Vitamin E, UVA/UVB protectants and sea based algae that keep your skin hydrated, protected and radiant.

   Deionized Water, Mineral Oil, Lanolin Oil, Glycerin, Sorbitan Sterate, Beeswax, Stearic Acid,
   Phenoxyethanol, Triethanolamine, Cetyl Alcohol, Polysorbate-60, Sodium Borate,
   Benzophenone-3
- • Daytime: Premium Cream Base 27g, Dimethicone 0.15g, Matrixyl 0.21g, Green Tea Extract 0.3g, Algae/Hyloronate Gel 0.6g, Hyloronic Acid 0.012g, B3 (Niacinamide) 0.024g, Water 0.564g, Lemon 0.15g, Marula Oil 0.15g, Titanium Dioxide 0.3g, BSHO (Distillate) @ 57.36% CBD 0.54g.
- • Nighttime: Premium Cream Base 27g, Dimethicone 0.15g, Matrixyl 0.36g, Green Tea Extract 0.3g, Algae/Hylononate Gel 0.6g, Hyloronic Acid 0.018g, B3 (Niacinamide) 0.03, Water 0.702g, Lavender 0.15g, Marula Oil 0.15g, BSHO (Distillate) @ 57.36%CBD 0.54g.
- • Available in: 30ml, 300mg CBD and 50ml, 500mg CBD.
- • Secondary packaging: High Gloss Cardboard Tube.