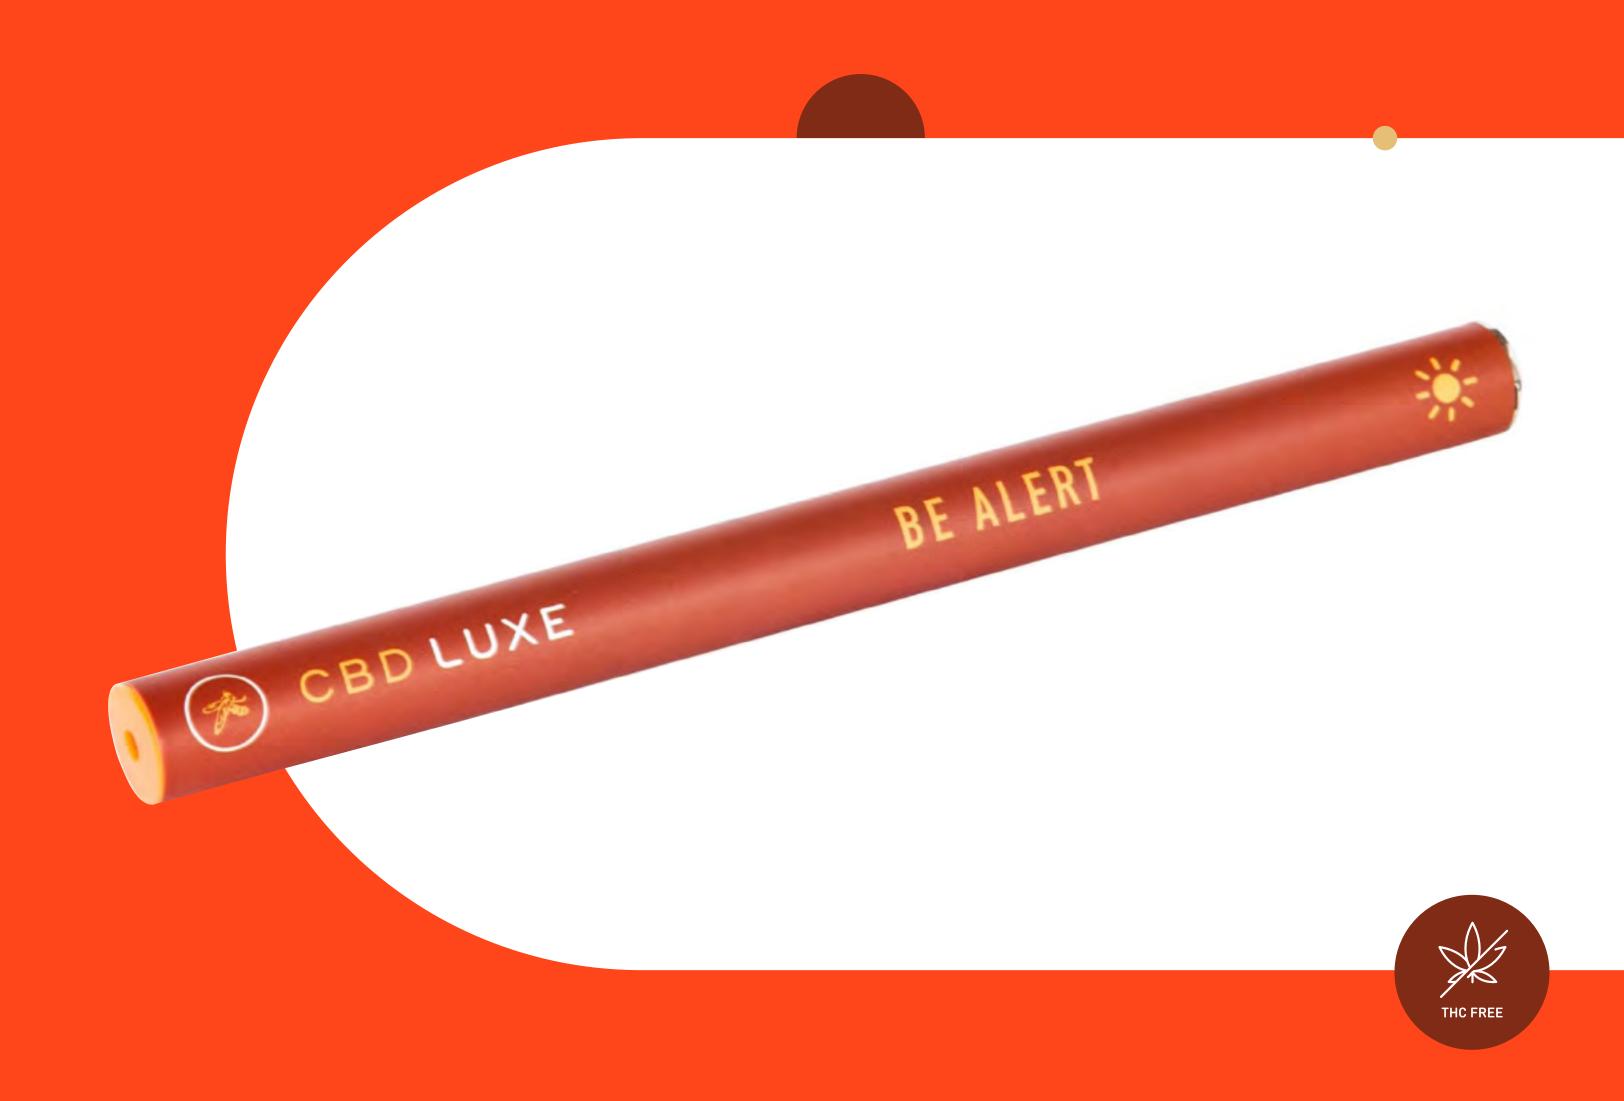

### Be Alert Vape Pen

#### **INGREDIENTS**

• • • • •

- 200 mg Pharma Grade CBD
- USDA Certified Organic Steam Distilled
- Lemon, Lime and Ginger Essential Oils
- Organic Non-GMO MCT Oil

#### **PROPERTIES**

- Neuroprotectant
- Antioxidant
- Disposable
- Discreet
- Convenient
- 300 Puffs