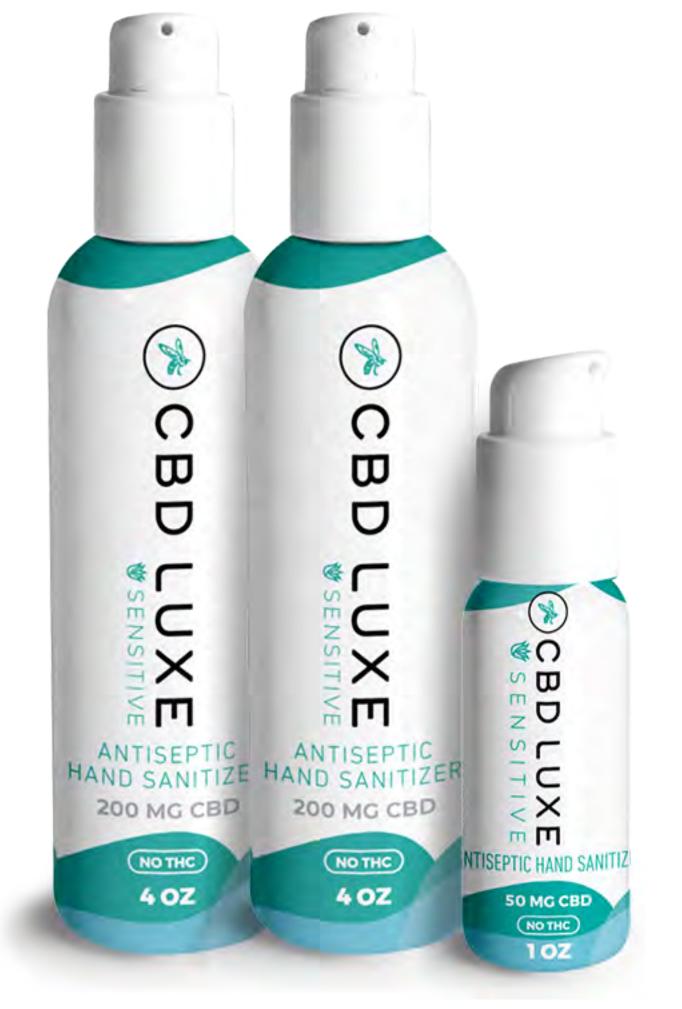

## CBD LUXE Hand Sanitizer

Keeping your hands free of microbes and contagions is the first step in preventing yourself from contracting dangerous viruses, infections, and other health ailments.

With the COVID-19 pandemic of 2020 as a harsh reminder of the importance of maintaining clean hands, it is not always possible to access proper soap and water throughout the day or directly after making contact with any potentially infected surfaces (including other people's hands).

The old standard of 62% ethyl alcohol is now thought to be inadequate in killing of contagions associated with the spread of COVID-19 and other health ailments.

The WHO and CDC now believe that 80% ethyl alcohol is required to stop the spread of germs and contagions associated with the COVID-19 virus.

CBD LUXE is upping the ante and providing our rich hand sanitizer with 80% Ethyl alcohol, designed to kill 99.9% of all germs and contagions on contact as well as adding Hydrogen Peroxide for additional anti septic/cleansing properties.

## CBD LUXE Hand Sanitizer

#### **INGREDIENTS**

Active Ingredients:

Ethyl Acohol (80%)

Inactive Ingredients:

Organic Aloe Leaf Juice, Hydrogen Peroxide, Glycerin, Organic White Willow Bark Extract, Tea Tree Leaf Oil, Polysorbate 20, Organic Alcohol, Phenoxyethanol, Tetrasodium Glutamate Diacetate, 50 mg - 200 mg CBD.

For external use only: hands.