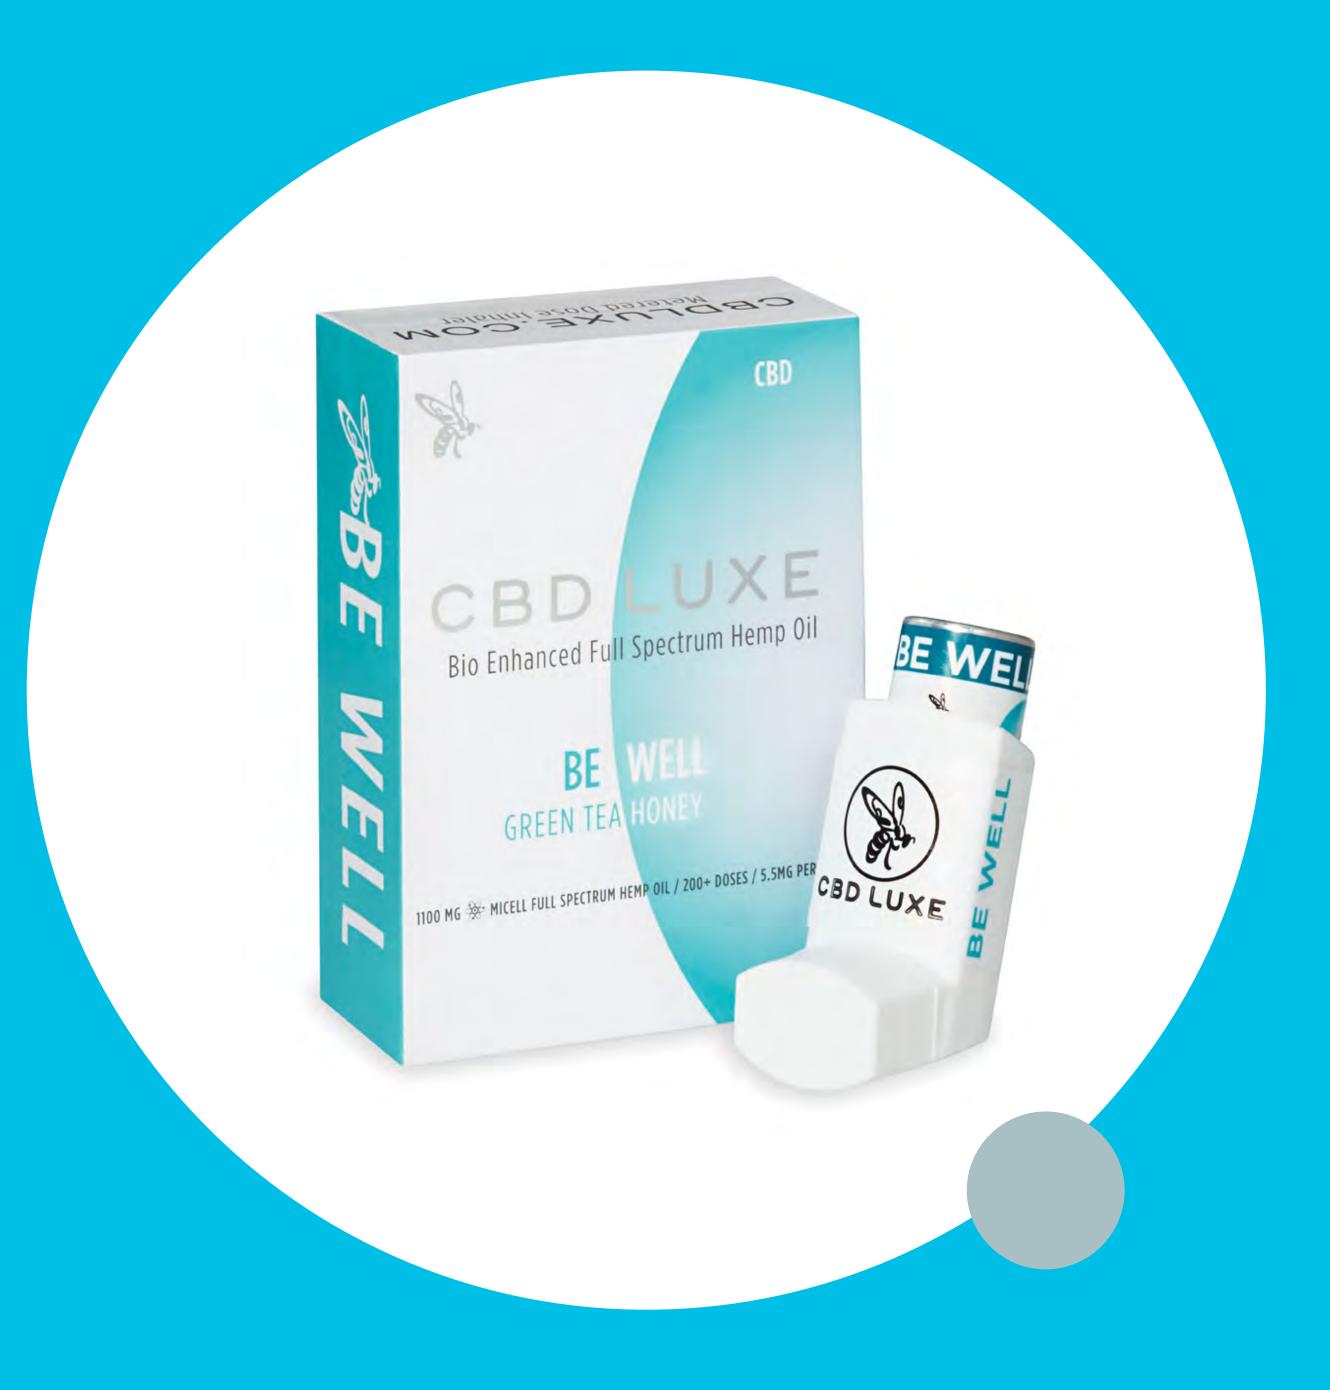

## CBD LUXE Metered Dose Inhalers

- Be precise!
- Simply the fastest acting, most efficacious
   CBD product on the market.
- Metered dose pulmonary inhaler: consistent, precision dosing with the most rapid uptake into the human circulatory system.
- Micell Technology: Micell Tech is sub nano particulate, fully water soluble, full spectrum hemp oil with 7x times the bio-availability and 10x the absorption.

### Be Well Inhaler Ingredients

BE WELL: A Wellness Blend of Organic Extracts.

1100mg Micell Full Spectrum Hemp Oil.

200+ doses @ 5.5 mg per dose.

Green Tea, Honey.

Contains: Green Tea, Honey, Oleic Acid, Ethyl Alcohol, Stevia.