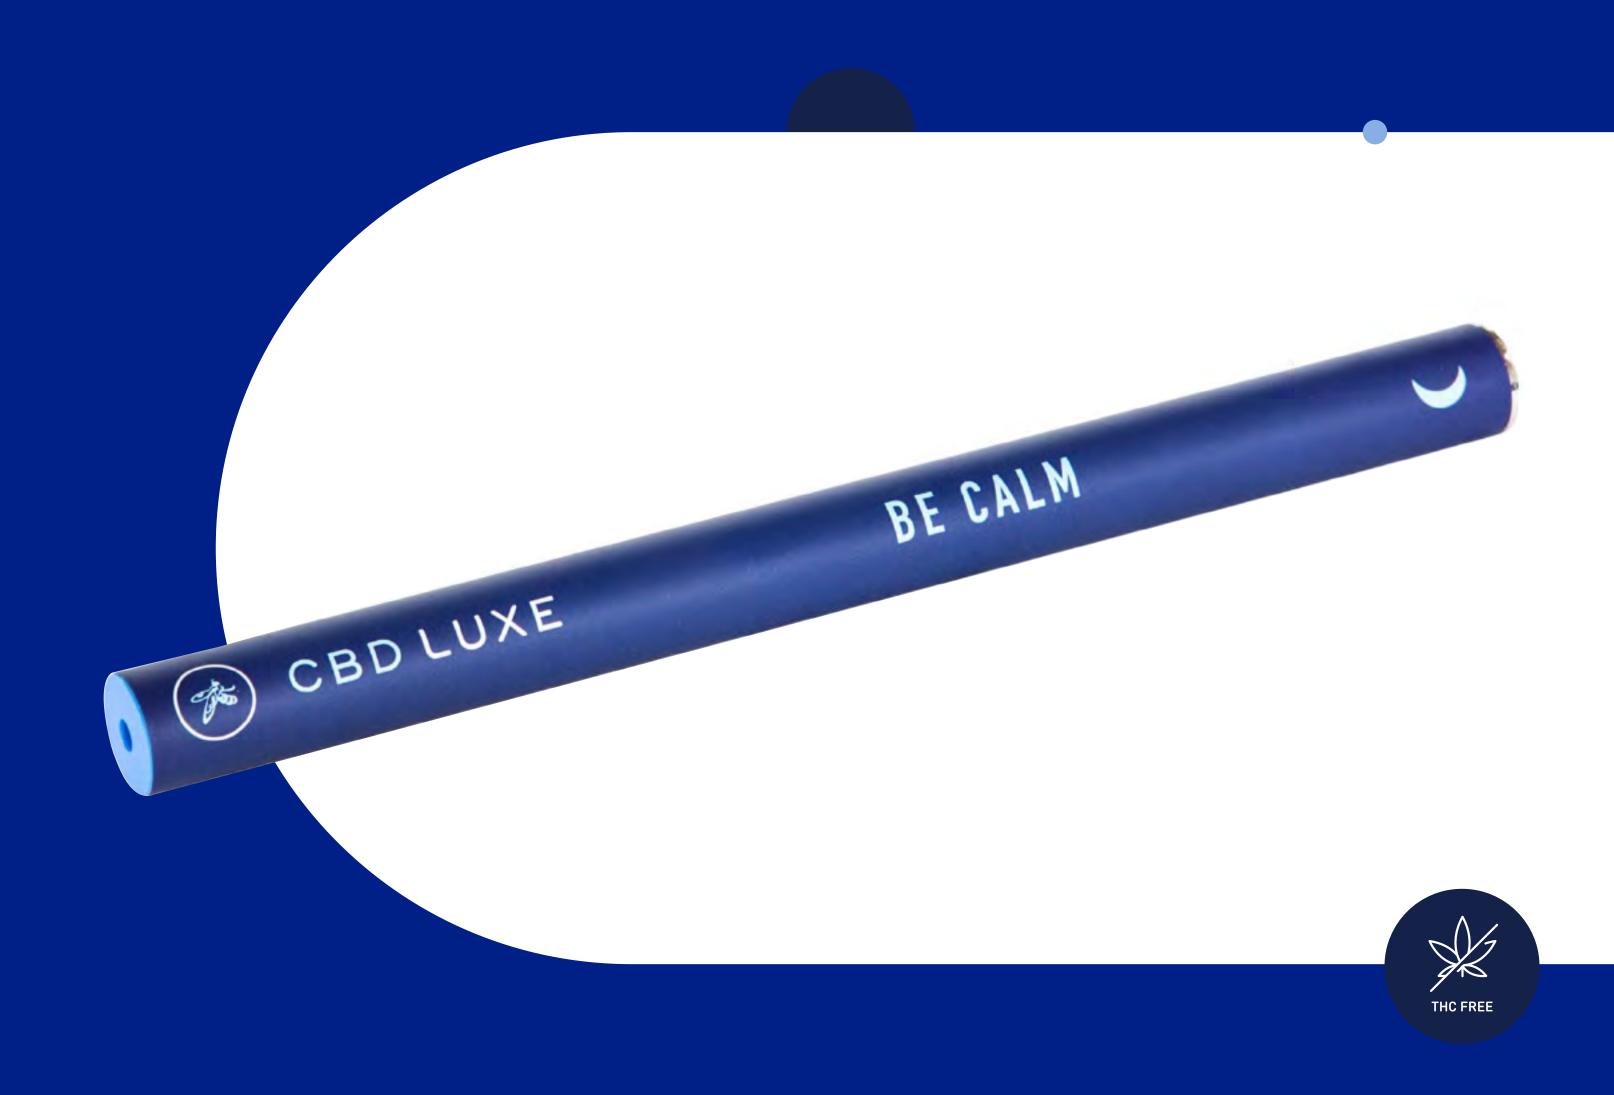

### Be Alert Vape Pen

#### **INGREDIENTS**

- 200 mg Pharma Grade CBD
  USDA Certified Organic Steam Distilled
- Lavender, Chamomile, and Valerian Essential Oils
- Organic, Non-GMO MCT Oil

#### **PROPERTIES**

- Neuroprotectant
- Antioxidant
- Disposable Pen
- Discreet
- Convenient
- 300 Puffs