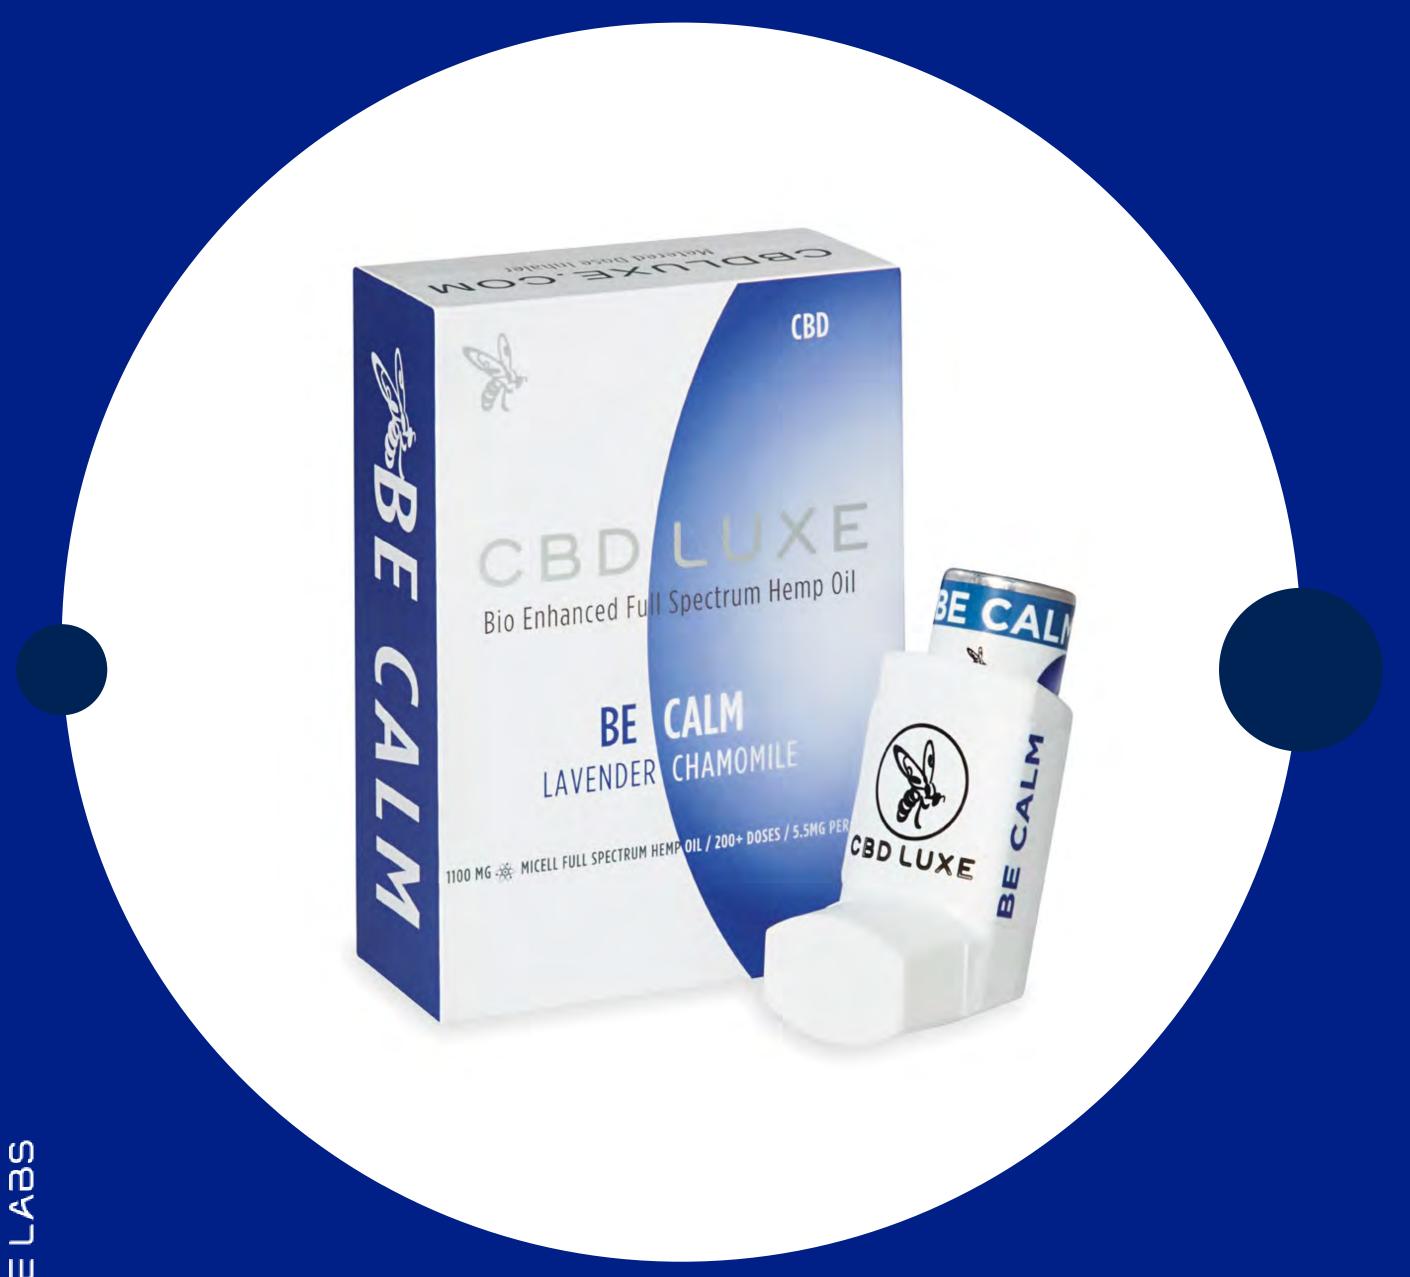

## CBD LUXE Metered Dose Inhalers

- Be precise!
- Simply the fastest acting, most efficacious
   CBD product on the market.
- Metered dose pulmonary inhaler: consistent, precision dosing with the most rapid uptake into the human circulatory system.
- Micell Technology: Micell Tech is sub nano particulate, fully water soluble, full spectrum hemp oil with 7x times the bio-availability and 10x the absorption.

### Be Calm Inhaler Ingredients

BE CALM: A calming blend of organic extracts.

1100mg Micell Full Spectrum Hemp Oil.

200+ doses @ 5.5 mg per dose.

Lavender, Chamomile.

Contains: Melatonin, Magnesium, Green Tea, Oleic Acid, Ethyl Alcohol, Stevia, Lavender, Valerian, Chamomile, Passion Flower.