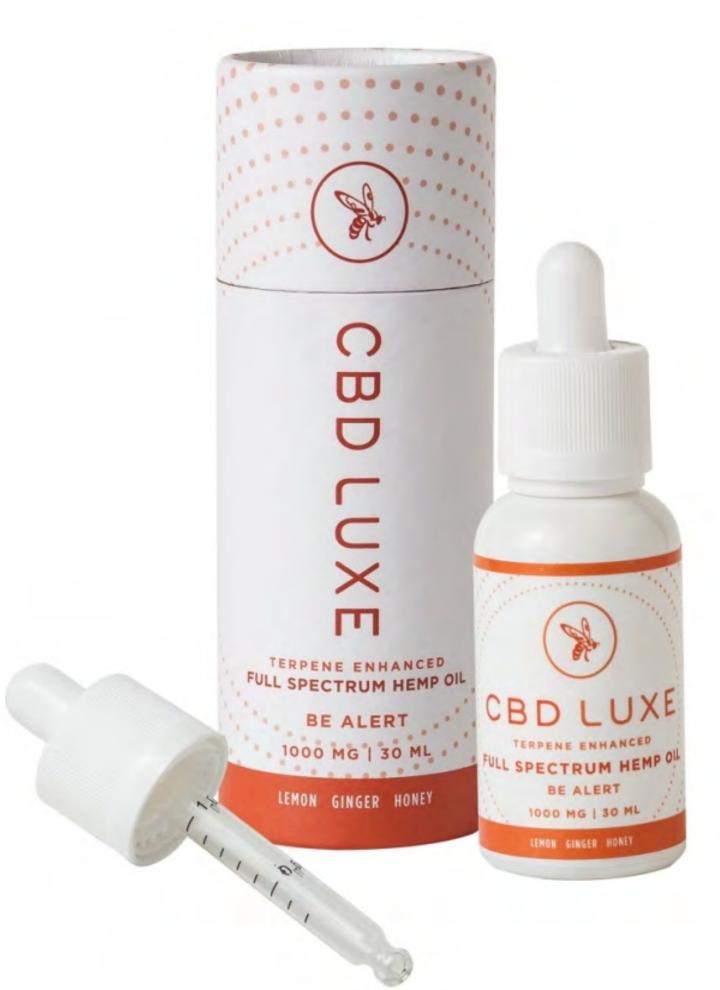

## Be Alert Tincture Ingredients

• • • • •

#### BE ALERT

An invigorating blend of natural organic terpenes to guide you through your day. Enriched with Lemon, Ginger and Honey.

30ml/1000mg FSHO