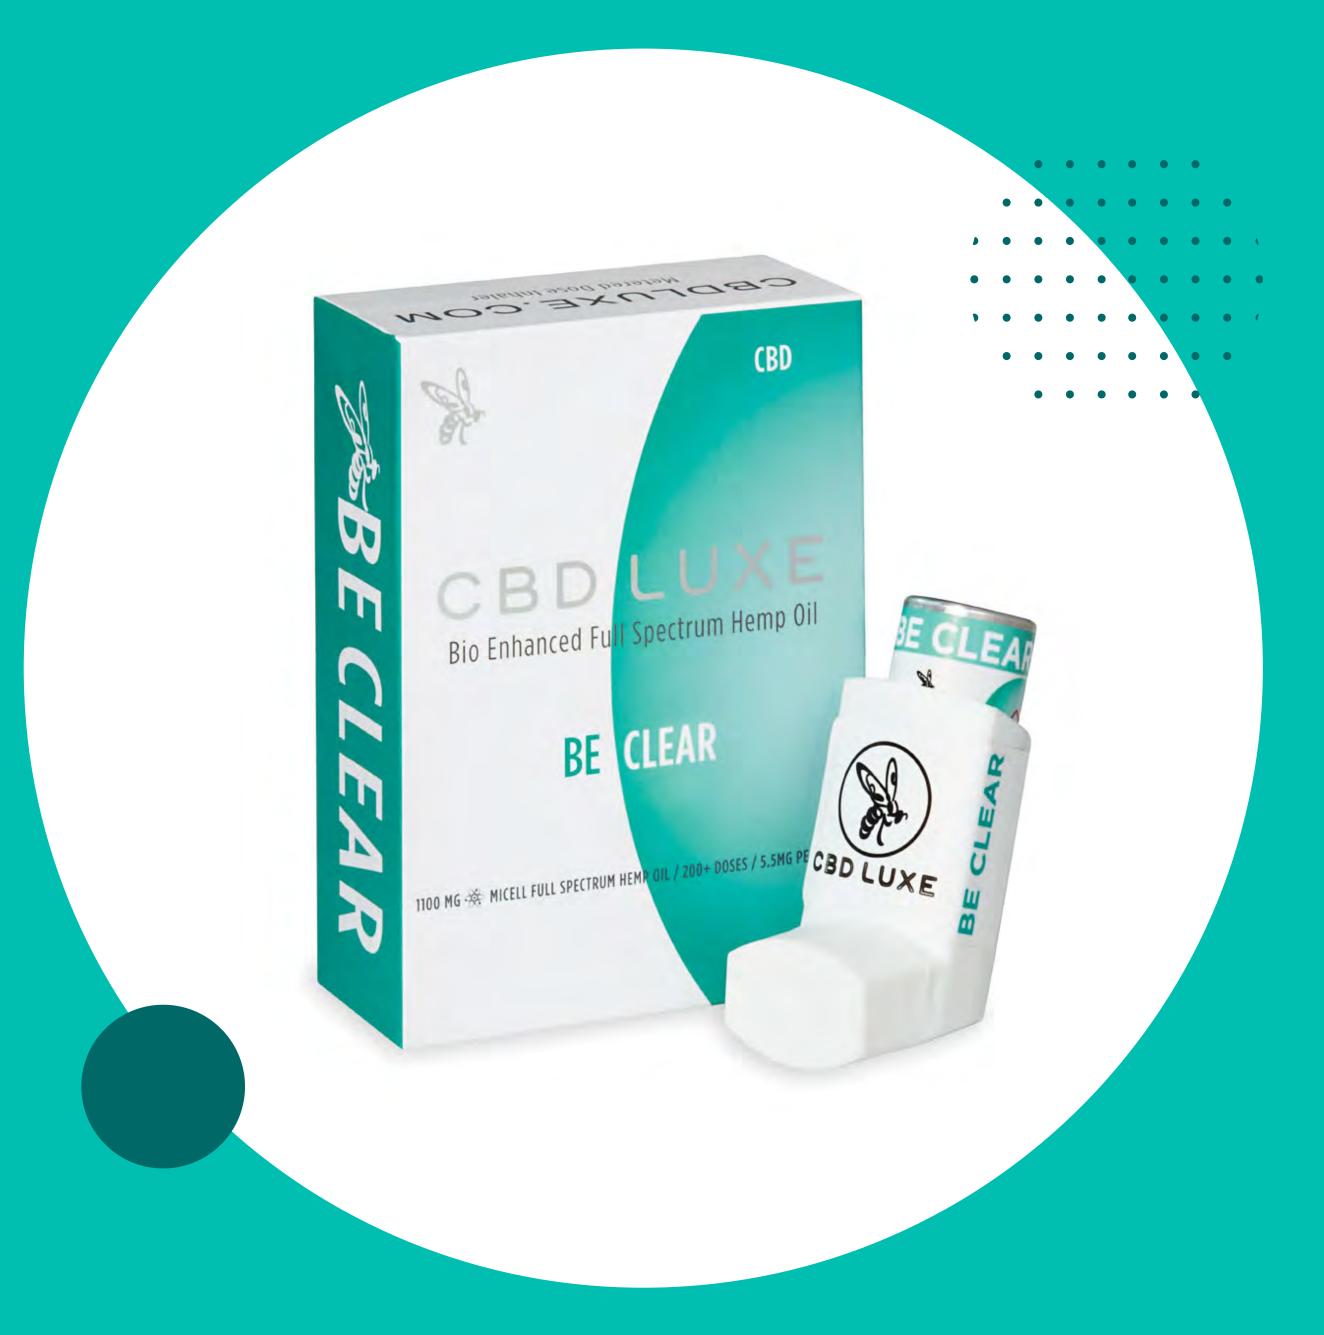

## CBD LUXE Metered Dose Inhalers

- Be precise!
- Simply the fastest acting, most efficacious
   CBD product on the market.
- Metered dose pulmonary inhaler: consistent, precision dosing with the most rapid uptake into the human circulatory system.
- Micell Technology: Micell Tech is sub nano particulate, fully water soluble, full spectrum hemp oil with 7x times the bio-availability and 10x the absorption.

### Be Clear Inhaler Ingredients

. . . . . .

BE CLEAR: Nothing But 1100mg Micell Full Spectrum Hemp Oil.

200+ doses @ 5.5 mg per dose.

Simple, Clear.

Contains: Green Tea, Oleic Acid, Ethyl Alcohol, Stevia