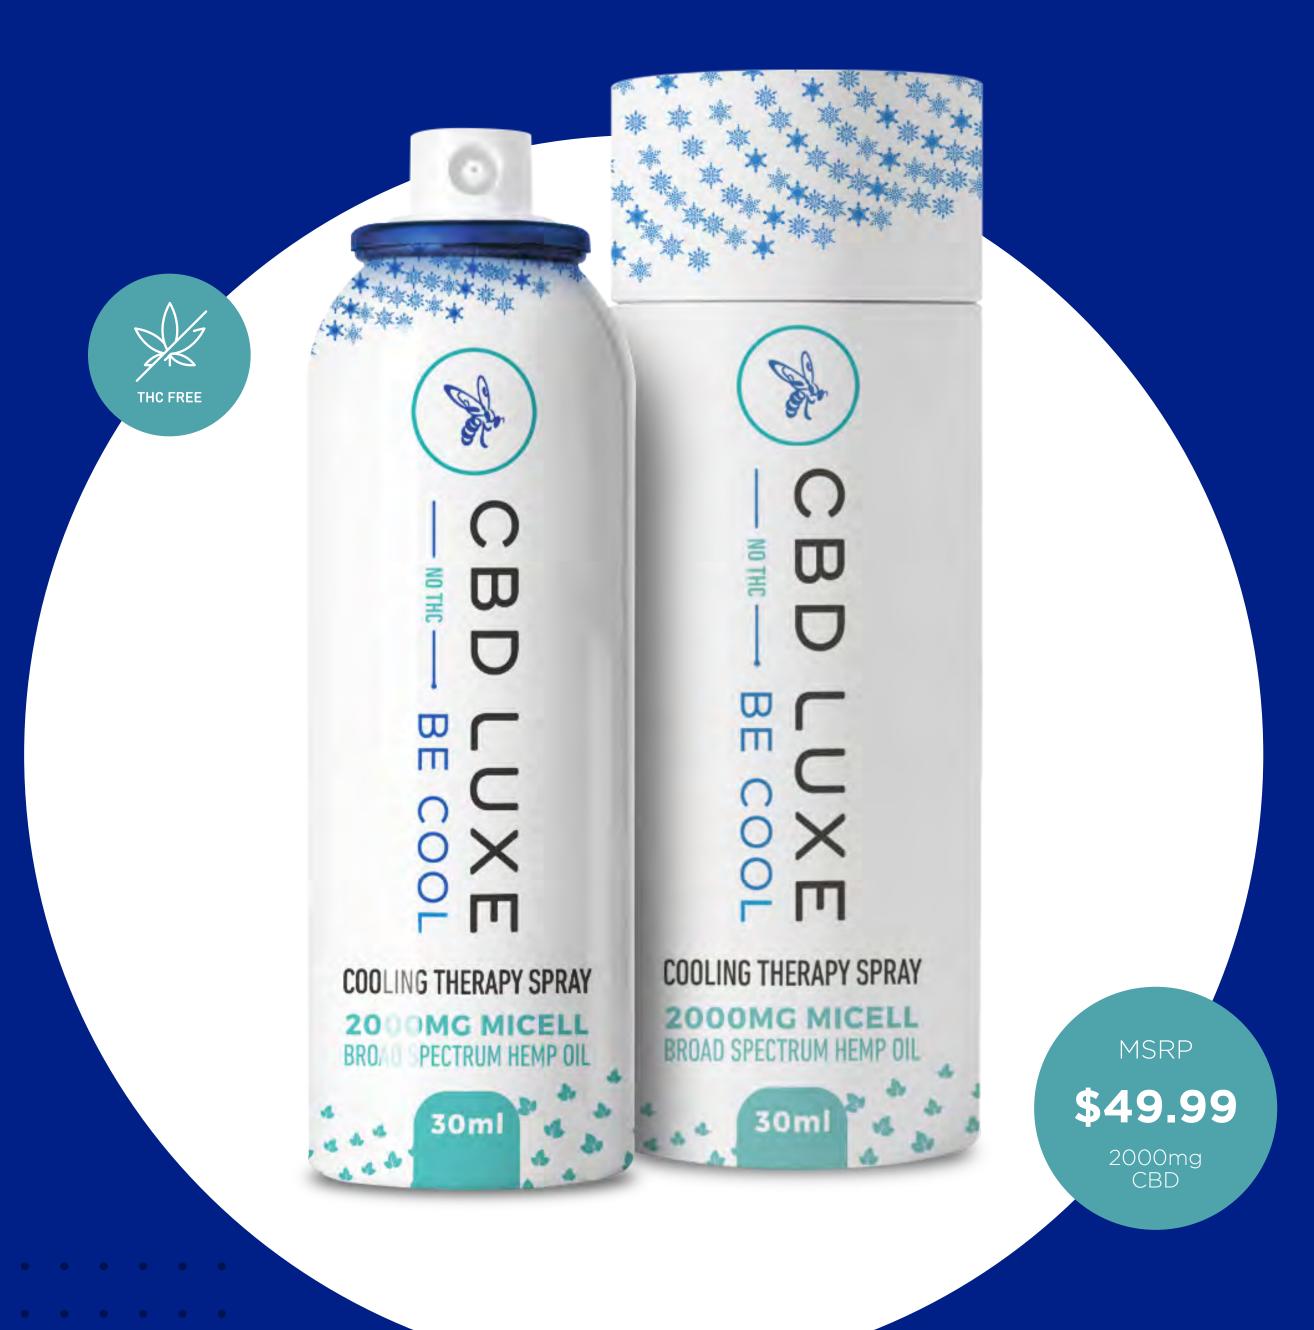

## CBD LUXE **Be Cool**Topical Spray

CBD LUXE is the premier innovator in Aerosol technology within the CBD space. From Metered Dose CBD inhalers to our proprietary formulated Be Cool CBD Spray we provide the retailer with the most advanced CBD products in the most cutting edge delivery systems available.

Utilizing Micellized Full Spectrum Nano Hemp oil and a proprietary blend of the most potent anti inflammatory agents and analgesics we have created the most efficacious topical muscle therapy / pain relief spray available.

#### **INGREDIENTS**

• • • • •

Active Ingredients:

Micell Broad Spectrum Hemp Oil 6.67%, Peppermint, EtOH, HFA 134a.

B-Caryophyllene, Humyllene, Arnica Gel, Orange Oil, Ginger Oil, DMSO, Lidocaine, Aloe, Micell CBD, Methol Crystals, Camphor, Oleic Acid, Cane Alcohol.

60mL Aluminum Canister.

Secondary Packaging: High Gloss Cardboard Tube.

A complex blend of Earths Natural Anti-Aging Agents combined with the powerful Anti-Inflammatory, skin relaxant, neuro regenerative properties of CBD and related Phyto cannabinoids. A rejuvenating, hydrating blend to nurture your skin into a youthful glow. Formulated for Night and Day to restore your skins radiance.