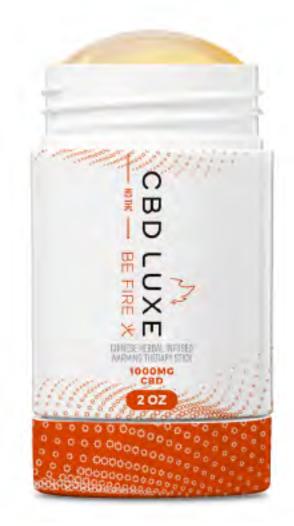

### CBD LUXE Herbal Infused Topical Therapy Sticks

CBD LUXE has embraced the ancient art of Chinese Herbal Medicine and combined it with the efficacious Phyto Cannabinoids of the Hemp plant. Dominant in CBD and rich in other hemp based cannabinoids, CBD LUXE utilizes a proprietary blend of Chinese Herbs and Hemp Oil to create one of the most potent, effective, therapeutic topicals available.

BE ICE is a cooling therapy formulation for more acute afflictions, both aimed at treating the problem on contact and long term.

BE FIRE is a warming therapy formulation for long term afflictions and treatment. With a convenient, no leak delivery system and non-greasy blend of the finest oils and herbs available, CBD LUXE continues to deliver the most efficacious, easily used CBD products

available.

MSRP \$57.99 1000mg

Available In: 2oz circular, screw cap, twist delivery PET plastic dispensers.