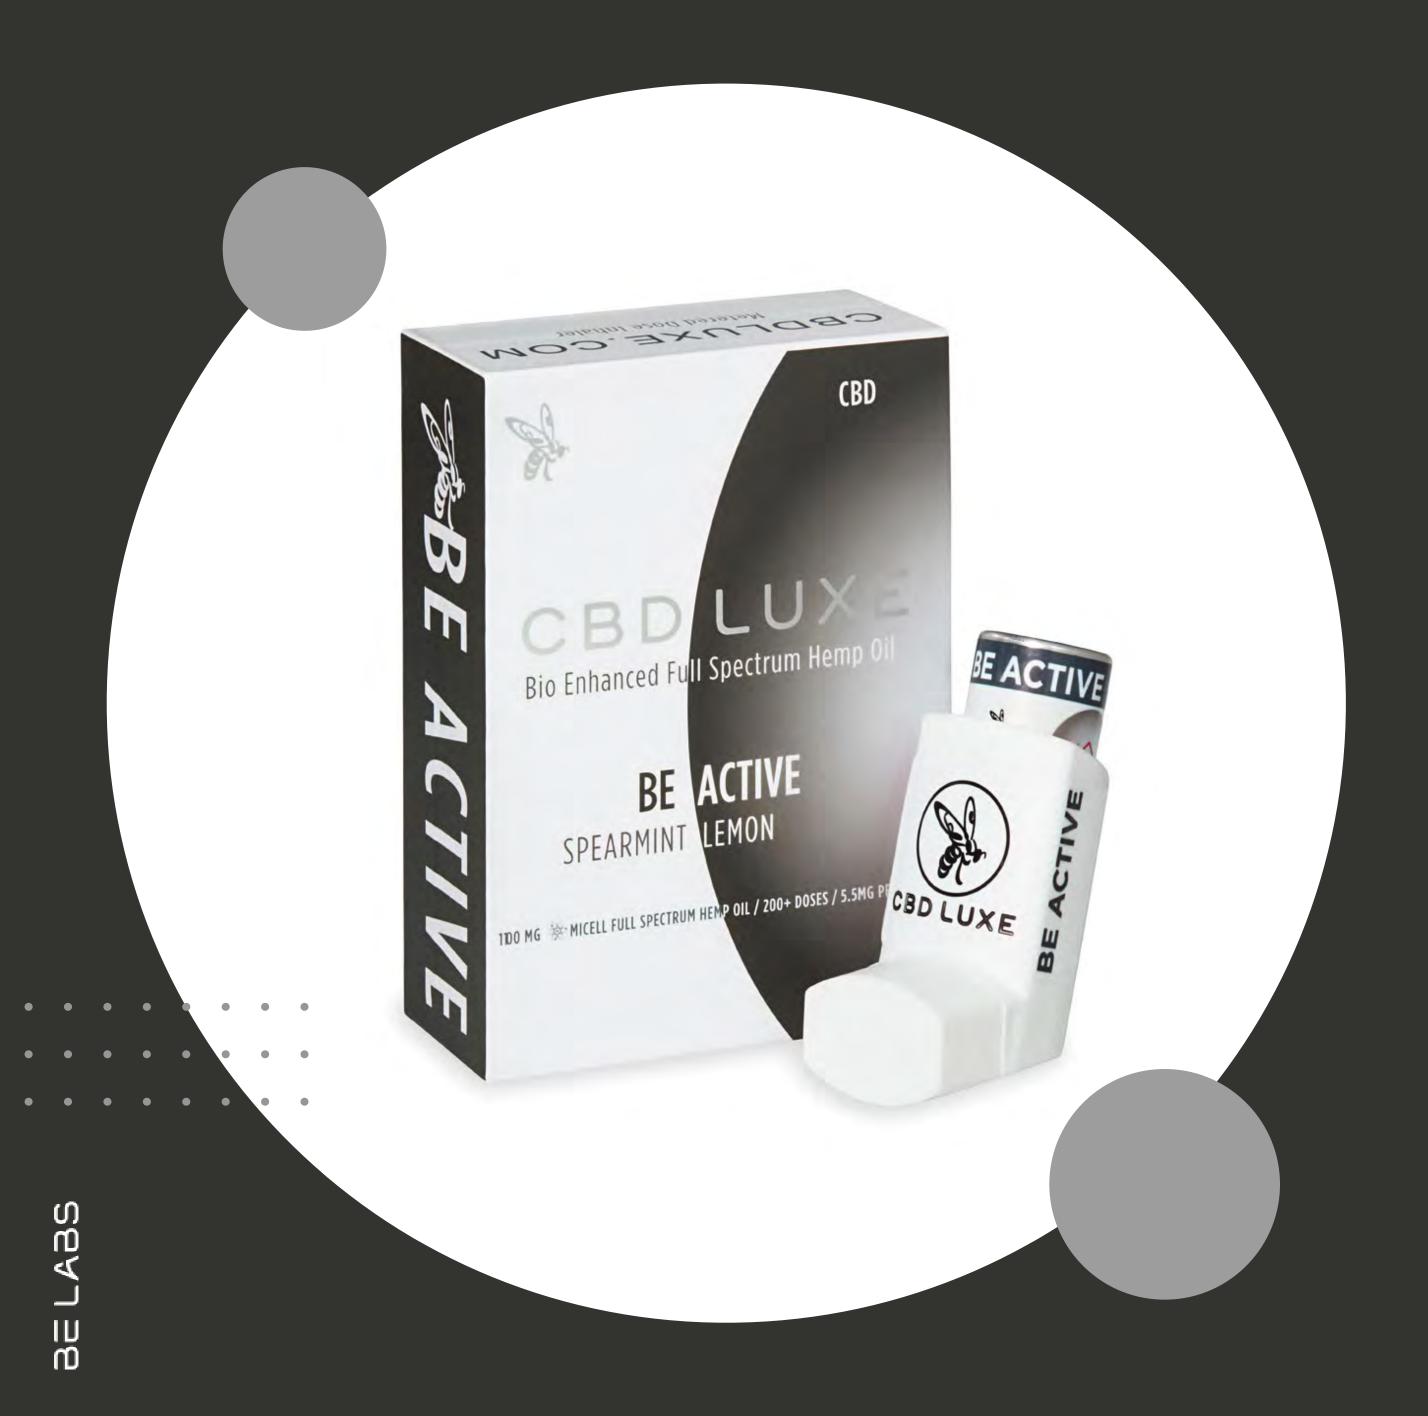

## CBD LUXE Metered Dose Inhalers

- Be precise!
- Simply the fastest acting, most efficacious
   CBD product on the market.
- Metered dose pulmonary inhaler: consistent, precision dosing with the most rapid uptake into the human circulatory system.
- Micell Technology: Micell Tech is sub nano particulate, fully water soluble, full spectrum hemp oil with 7x times the bio-availability and 10x the absorption.

### Be Active Inhaler Ingredients

BE ACTIVE: An Energizing Blend Of Organic Extracts.

1100mg Micell Full Spectrum Hemp Oil.

200+ Doses @ 5.5 Mg Per Dose.

Spearmint, Lemon.

Contains: Green Tea, Oleic Acid, Ethyl Alcohol, Stevia, Gingko Biloba, Asian Ginseng.