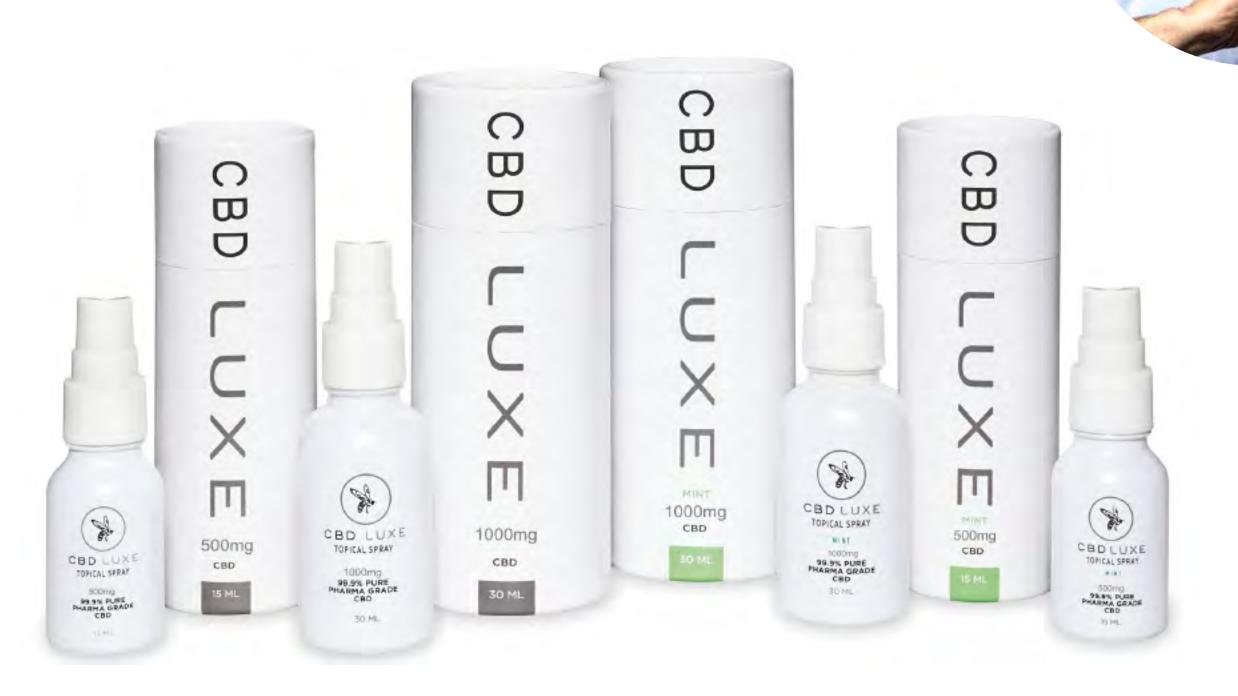

## CBD LUXE Tincture Spray

• • • • •

We combine USDA Certified Organic, Non-GMO, Micro Fractionated Coconut Oil with Pharma Grade 99.9% pure CBD isolate to create a highly efficacious, potent and absorbent oral spray tincture.

Used orally our sprays provide maximum, rapid absorption through the mouths mucus membrane allowing for minimal loss in the gastrointestinal system. Used Topically it provides a soothing, even, no-mess CBD spray for a myriad of epidermal ailments.

CBD LUXE Topical Sprays allow for an even, light coating of CBD and Coconut Oil where the application of heavier creams and salves may be too abrasive to sensitive affected areas.

Contains 1000mg CBD.

All ingredients are USDA Certified Organic, Non GMO.

#### INGREDIENTS

• • • • •

15mL bottles contain 500mg CBD Isolate (99.9% Pure Pharma Grade) with either Mint or No-flavor.

30mL bottles contain 1000mg CBD Isolate (99.9% Pure Pharma Grade) with either Mint or No-flavor.

MCT (Medium Chain Triglyceride) Coconut Oil, Pharma Grade CBD Isolate, Mint (No-flavor has no mint)

15mL or 30mL glass bottles, phenolic caps with dropper dispenser, included spray top.

Secondary packaging: High gloss cardboard tube.