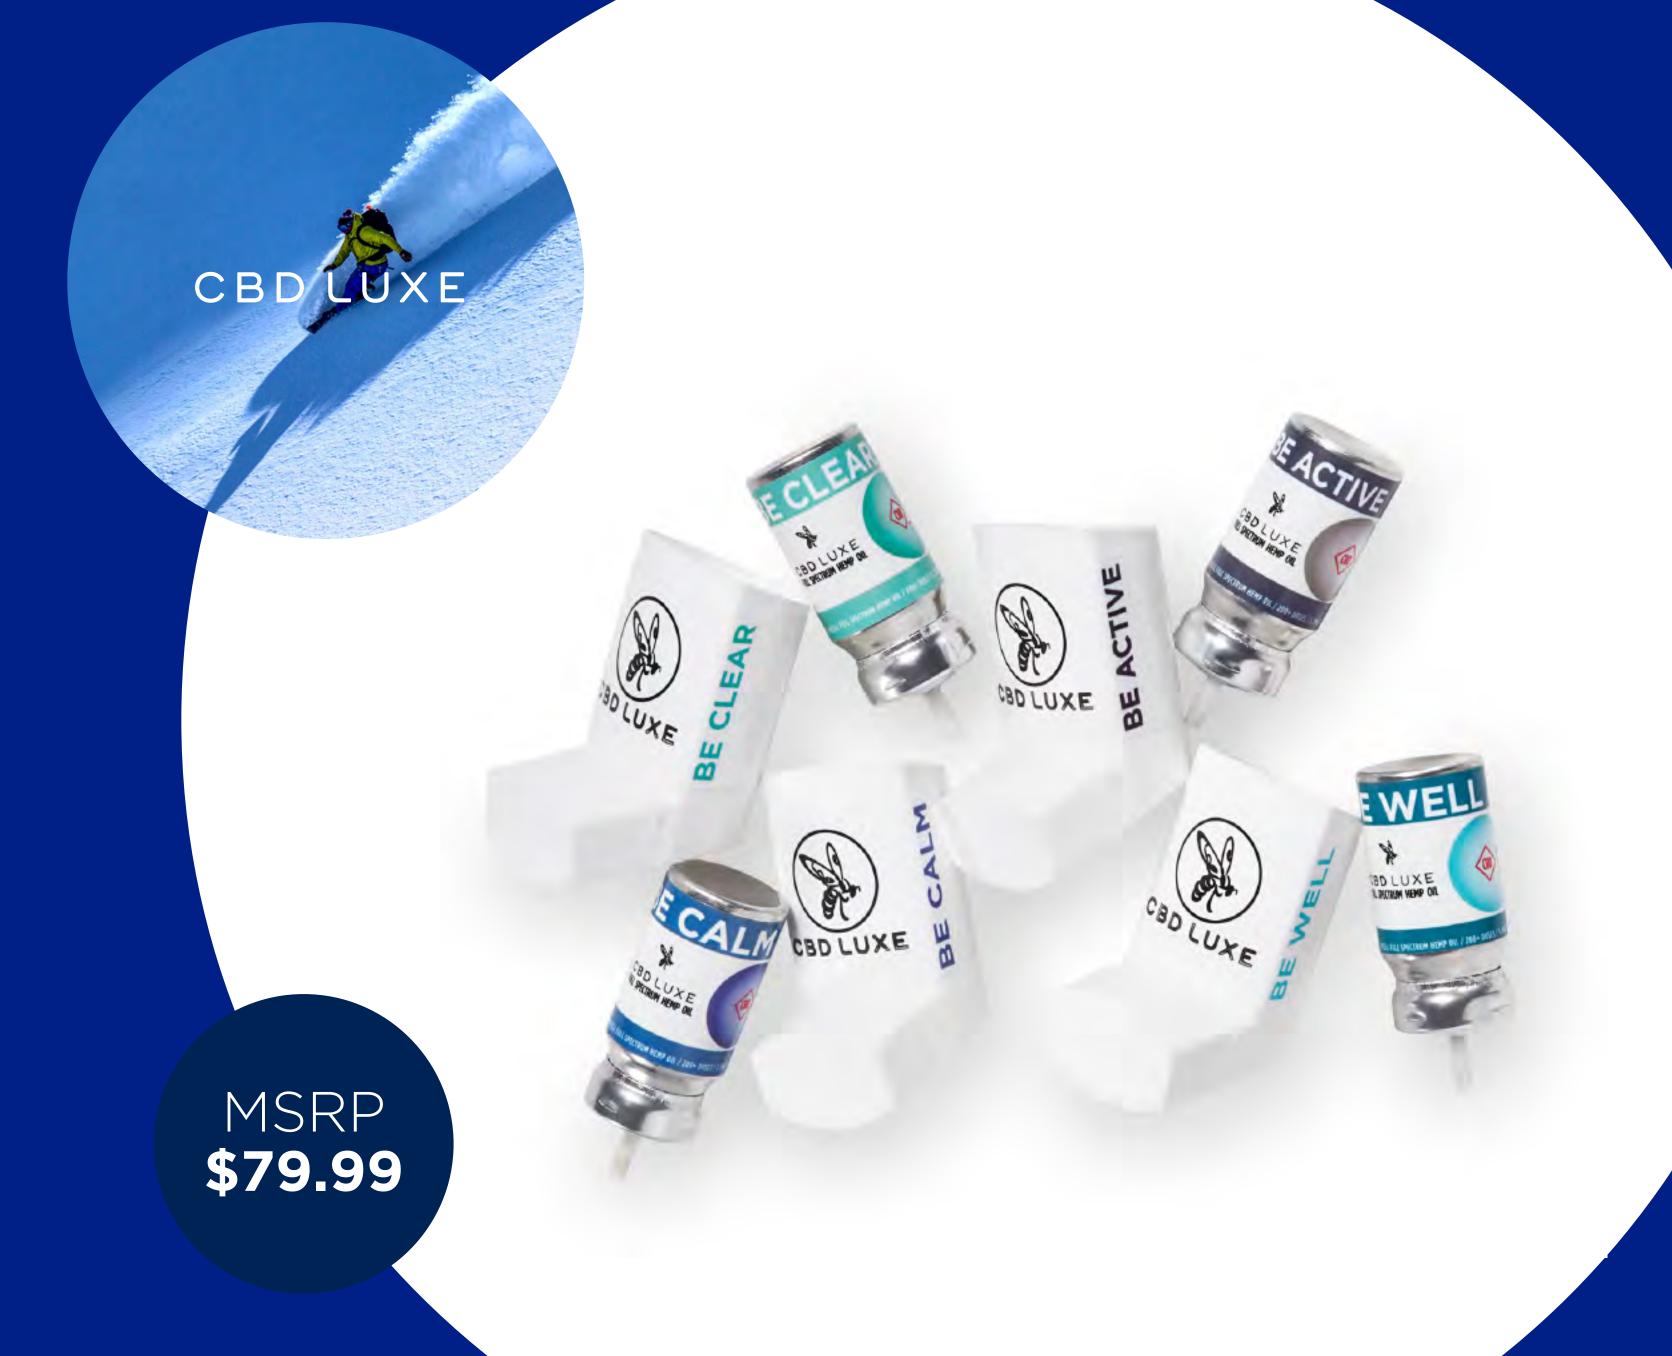

## CBD LUXE Metered Dose Inhalers

- Be precise!
- Simply the fastest acting, most efficacious
   CBD product on the market.
- Metered dose pulmonary inhaler: consistent, precision dosing with the most rapid uptake into the human circulatory system.
- Micell Technology: Micell Tech is sub nano particulate, fully water soluble, full spectrum hemp oil with 7x times the bio-availability and 10x the absorption.

### Be Active Inhaler Ingredients

BE ACTIVE: An Energizing Blend Of Organic Extracts.

1100mg Micell Full Spectrum Hemp Oil.

200+ Doses @ 5.5 Mg Per Dose.

Spearmint, Lemon.

Contains: Green Tea, Oleic Acid, Ethyl Alcohol, Stevia, Gingko Biloba, Asian Ginseng.

### Be Well Inhaler Ingredients

BE WELL: A Wellness Blend of Organic Extracts.

1100mg Micell Full Spectrum Hemp Oil.

200+ doses @ 5.5 mg per dose.

Green Tea, Honey.

Contains: Green Tea, Honey, Oleic Acid, Ethyl Alcohol, Stevia.

### Be Clear Inhaler Ingredients

. . . . . .

BE CLEAR: Nothing But 1100mg Micell Full Spectrum Hemp Oil.

200+ doses @ 5.5 mg per dose.

Simple, Clear.

Contains: Green Tea, Oleic Acid, Ethyl Alcohol, Stevia

### Be Calm Inhaler Ingredients

BE CALM: A calming blend of organic extracts.

1100mg Micell Full Spectrum Hemp Oil.

200+ doses @ 5.5 mg per dose.

Lavender, Chamomile.

Contains: Melatonin, Magnesium, Green Tea, Oleic Acid, Ethyl Alcohol, Stevia, Lavender, Valerian, Chamomile, Passion Flower.