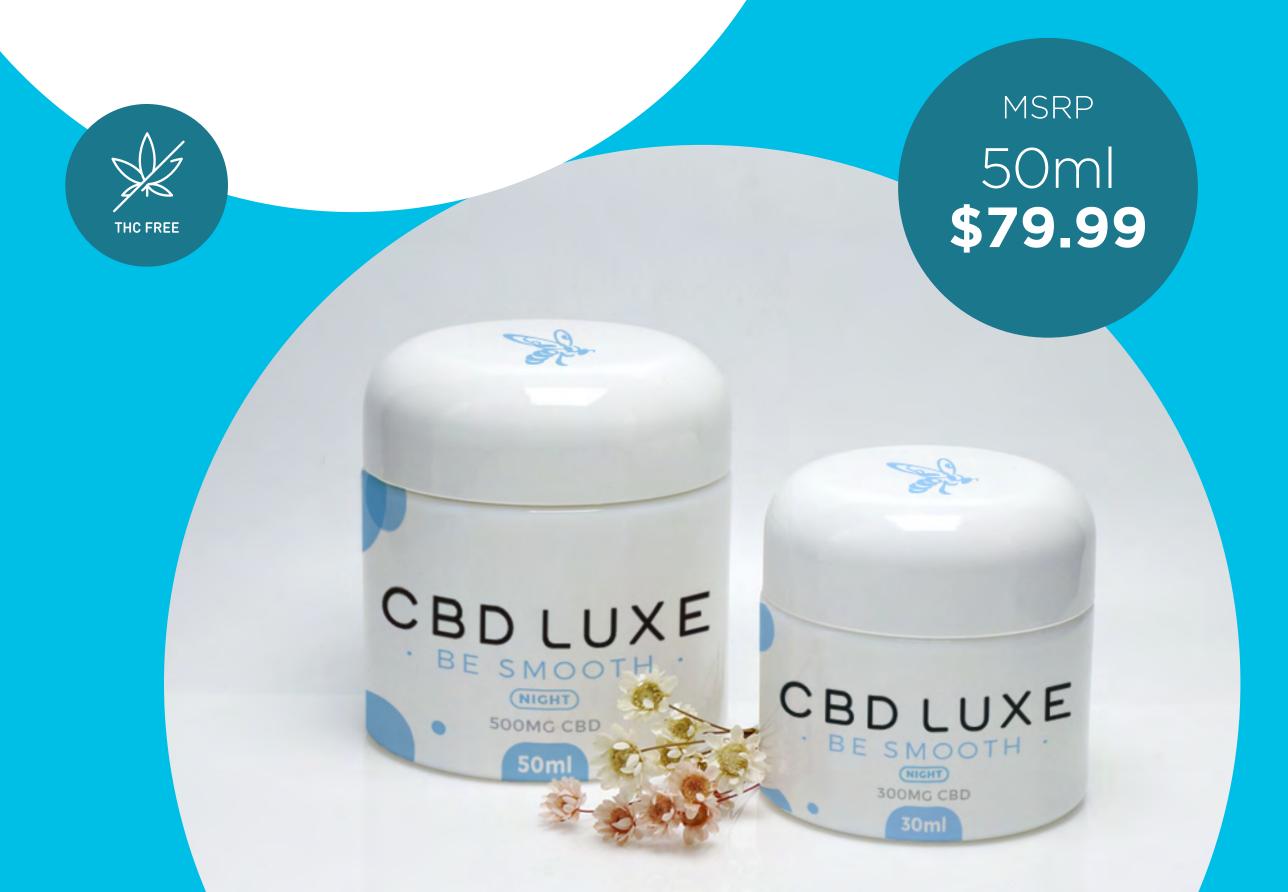

### Be Smooth Night

• • • • • • •

A smoothing, plumping Nighttime formula rich in restorative agents and peptides. Utilizing Hyaluronic Acid, Dimethicone, Peptides and a B complex to smooth wrinkles and refresh the dermal cells at rest.

   Deionized Water, Mineral Oil, Lanolin Oil, Glycerin, Sorbitan Sterate, Beeswax, Stearic Acid,
   Phenoxyethanol, Triethanolamine, Cetyl Alcohol, Polysorbate-60, Sodium Borate,
   Benzophenone-3
- • Daytime: Premium Cream Base 27g, Dimethicone 0.15g, Matrixyl 0.21g, Green Tea Extract 0.3g, Algae/Hyloronate Gel 0.6g, Hyloronic Acid 0.012g, B3 (Niacinamide) 0.024g, Water 0.564g, Lemon 0.15g, Marula Oil 0.15g, Titanium Dioxide 0.3g, BSHO (Distillate) @ 57.36% CBD 0.54g.
- • Nighttime: Premium Cream Base 27g, Dimethicone 0.15g, Matrixyl 0.36g, Green Tea Extract 0.3g, Algae/Hylononate Gel 0.6g, Hyloronic Acid 0.018g, B3 (Niacinamide) 0.03, Water 0.702g, Lavender 0.15g, Marula Oil 0.15g, BSHO (Distillate) @ 57.36%CBD 0.54g.
- • Available in: 30ml, 300mg CBD and 50ml, 500mg CBD.
- • Secondary packaging: High Gloss Cardboard Tube.