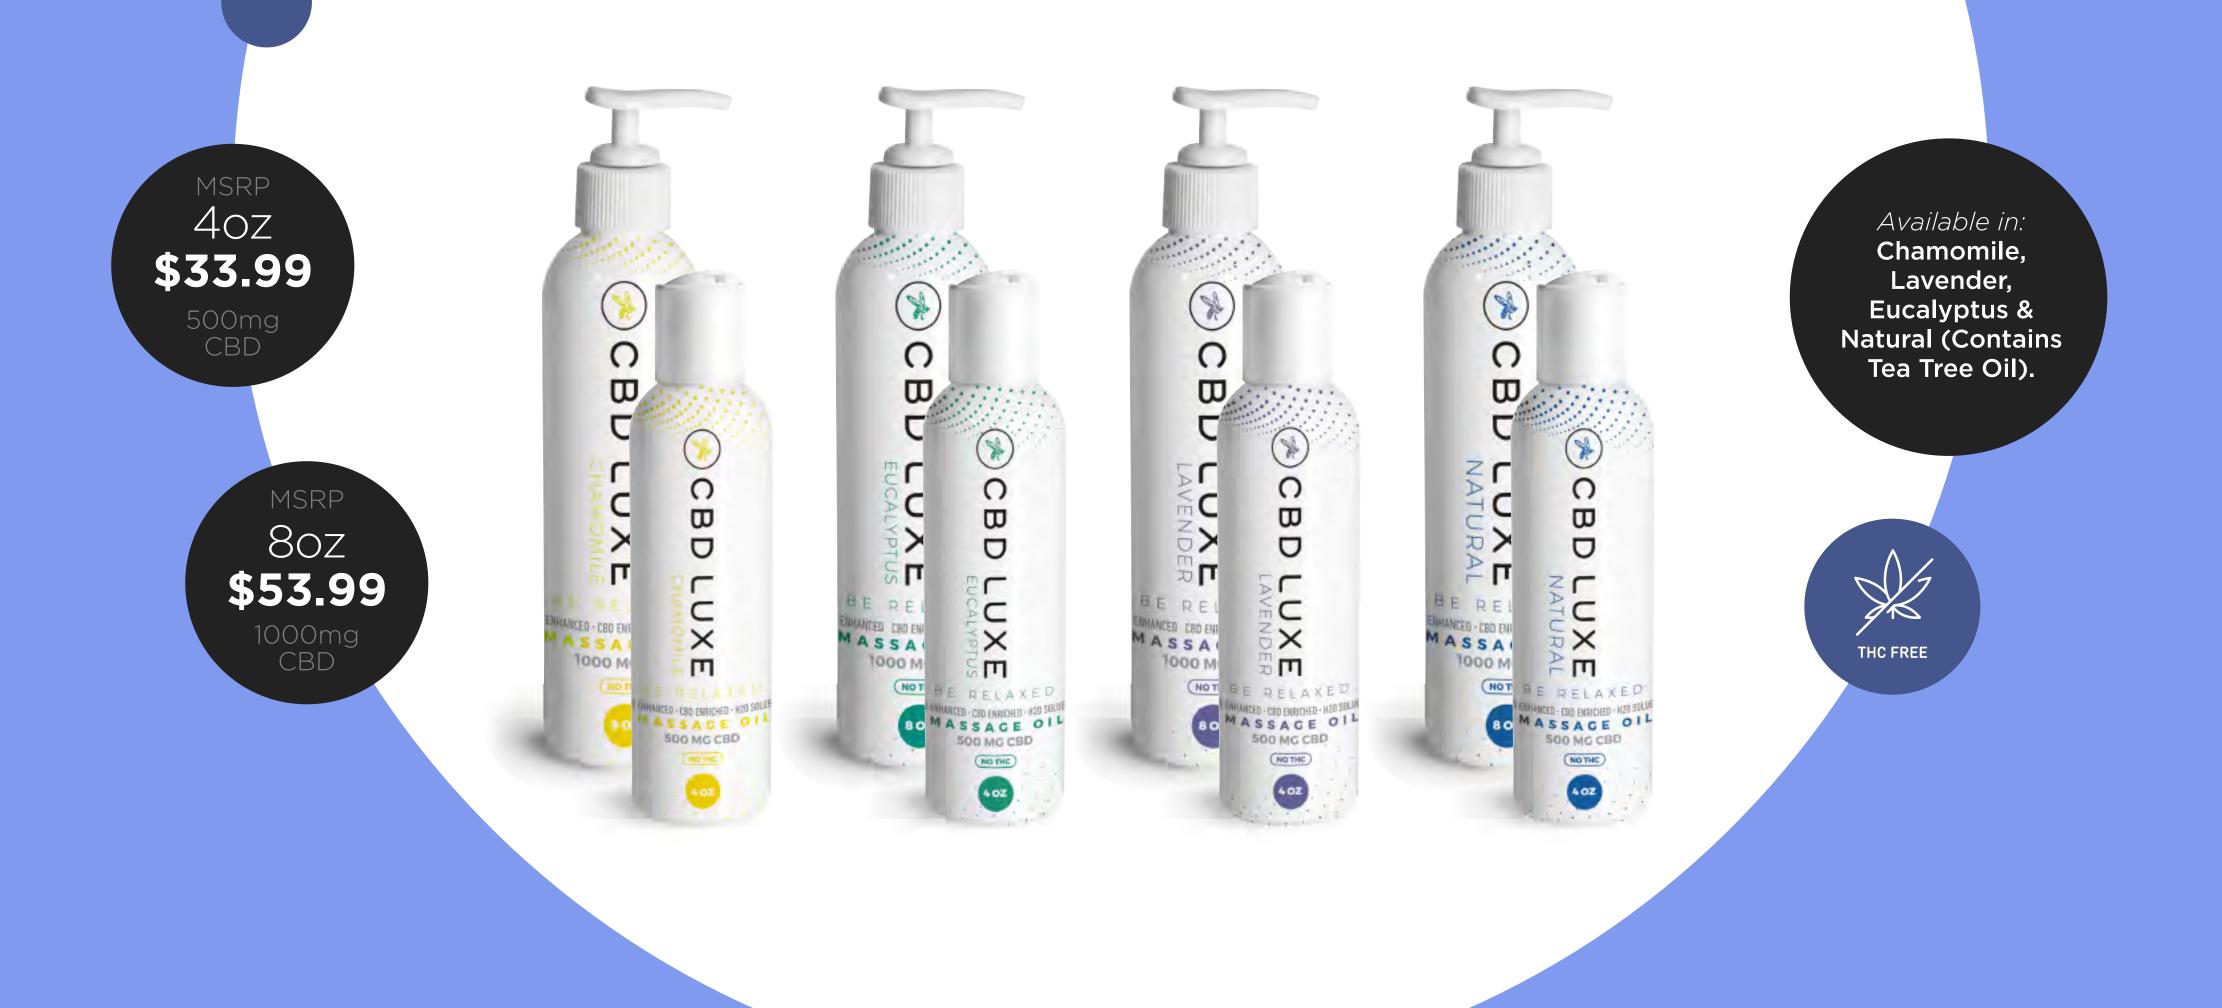

## CBD LUXE Massage Oils

CBD LUXE Massage Oils utilize a complex, relaxing blend of the finest oils available and 0% THC, Phyto cannabinoid Rich Hemp Oil. A perfect, nut free blend of jojoba, safflower, grapeseed, apricot and peach kernel oils. It has 100% all natural ingredients enriched with sea algae and green tea extracts. Our Massage Oils are Sonically Infused with 1000mg of Broad Spectrum Hemp Oil (Omg THC). CBD LUXE Massage Oils are easily absorbed and provide the perfect glide, leaving the skin feeling soft and smooth. Completely water dispersible for easy cleanup of linens and fabrics. Nut Free, Paraben Free, Water Dispersible.

## CBD LUXE Massage Oil

INGREDIENTS

1000mg Broad Spectrum Hemp Oil made from CO Dept of Agriculture Hemp (1000mg CBD).

Carthamus Tinctorius (Safflower) Seed Oil, Ethylhexyl Palmitate, Vitis Vinifera (Grape) Seed Oil, Laureth-4, Caprylic/Capric Triglyceride, Glycine Soja (Soybean) Oil, Prunus Persica (Peach) Kernel Oil, Prunus Armeniaca (Apricot) Kernel Oil, Simmondsia Chinensis (Jojoba) Seed Oil, Aloe Barbadensis Leaf Extract, Retinyl Palmitate, Tocopheryl Acetate, Camellia Oleifera Leaf Extract, Algae Extract, Chamomile / Lavender / Eucalyptus / Tea Tree Oil (Natural).

Available In: 4oz pop cap dispenser (500mg CBD); 8oz lockable pump (1000mg CBD); Container is PET Plastic Bottles; Secondary Packaging is High Gloss, Cardboard Tube. Choices of Chamomile, Lavender, Eucalyptus, or Tea Tree Oil (Natural).