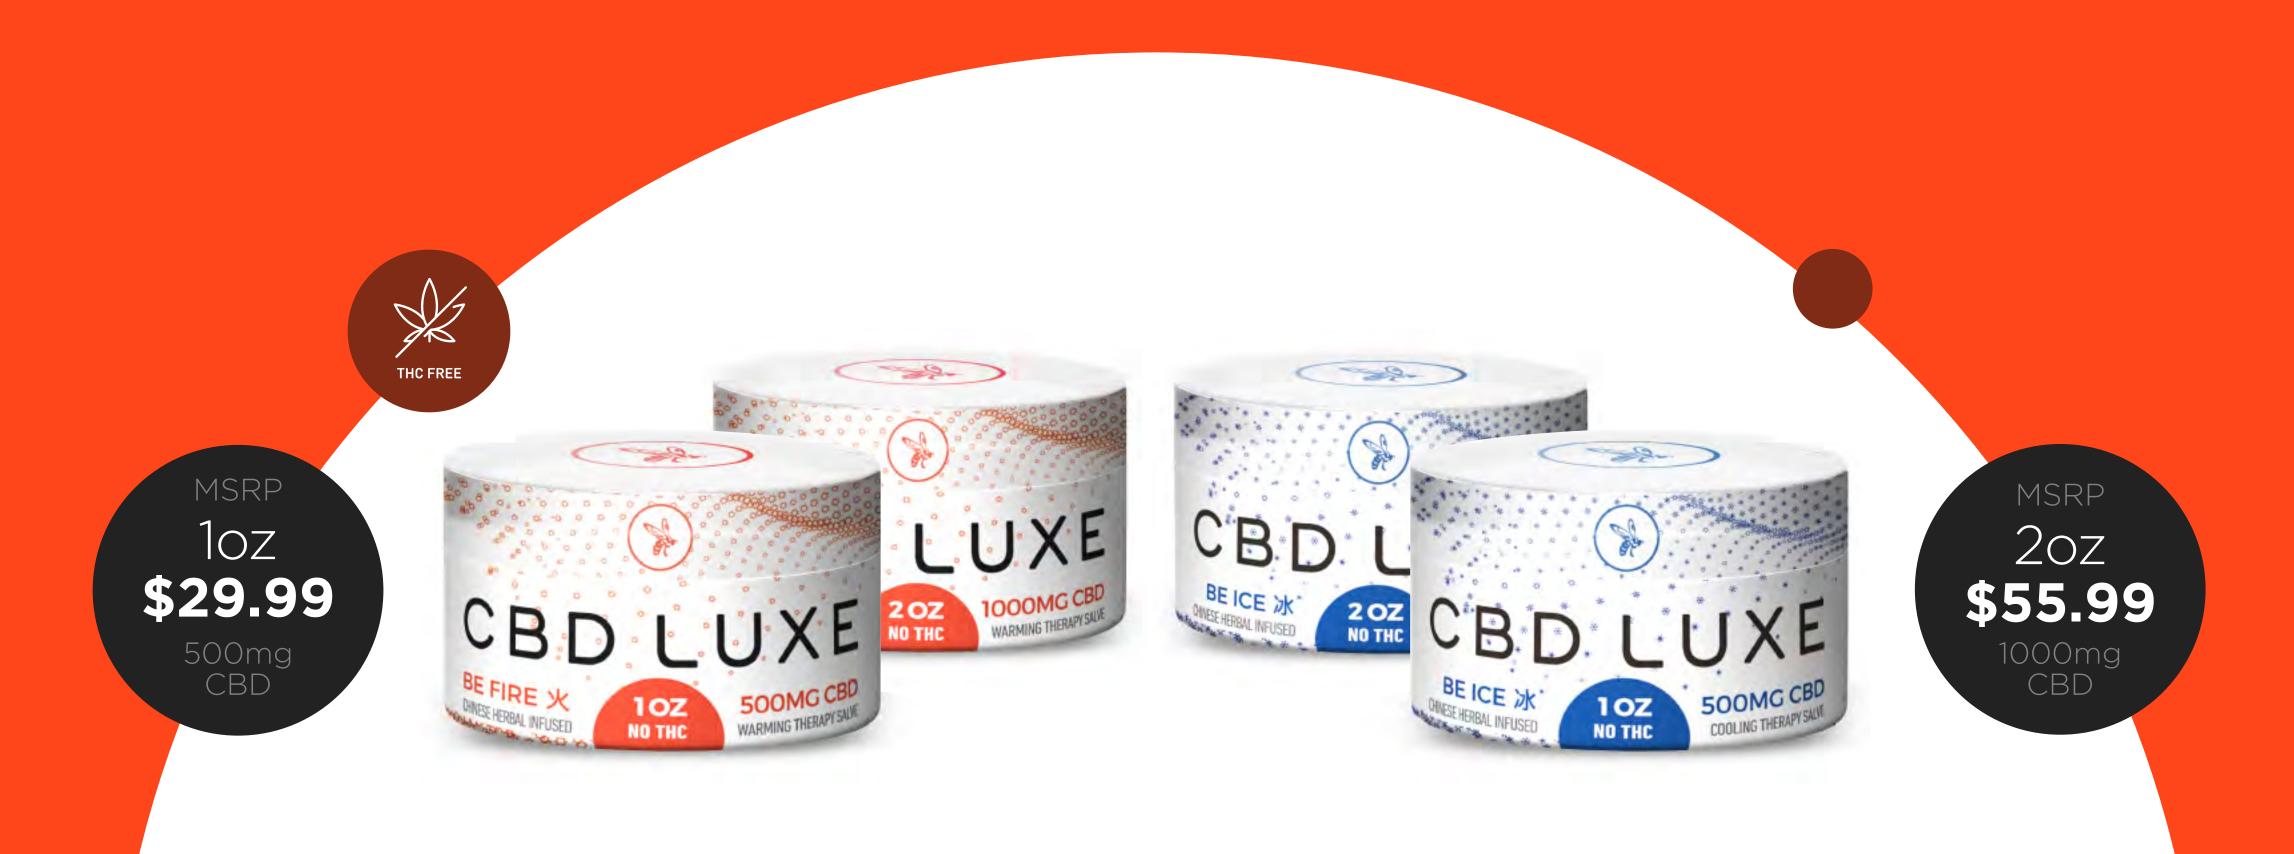

### CBD LUXE Herbal Infused Topical Therapy Sticks

CBD LUXE has embraced the ancient art of Chinese Herbal Medicine and combined it with the efficacious Phyto Cannabinoids of the Hemp plant. Dominant in CBD and rich in other hemp based cannabinoids, CBD LUXE utilizes a proprietary blend of Chinese Herbs and Hemp Oil to create one of the most potent, effective, therapeutic topicals available.

BE ICE is a cooling therapy formulation for more acute afflictions, both aimed at treating the problem on contact and long term.

BE FIRE is a warming therapy formulation for long term afflictions and treatment. With a convenient, no leak delivery system and non-greasy blend of the finest oils and herbs available, CBD LUXE continues to deliver the most efficacious, easily used CBD products

available.

MSRP \$57.99 1000mg

Available In: 2oz circular, screw cap, twist delivery PET plastic dispensers.