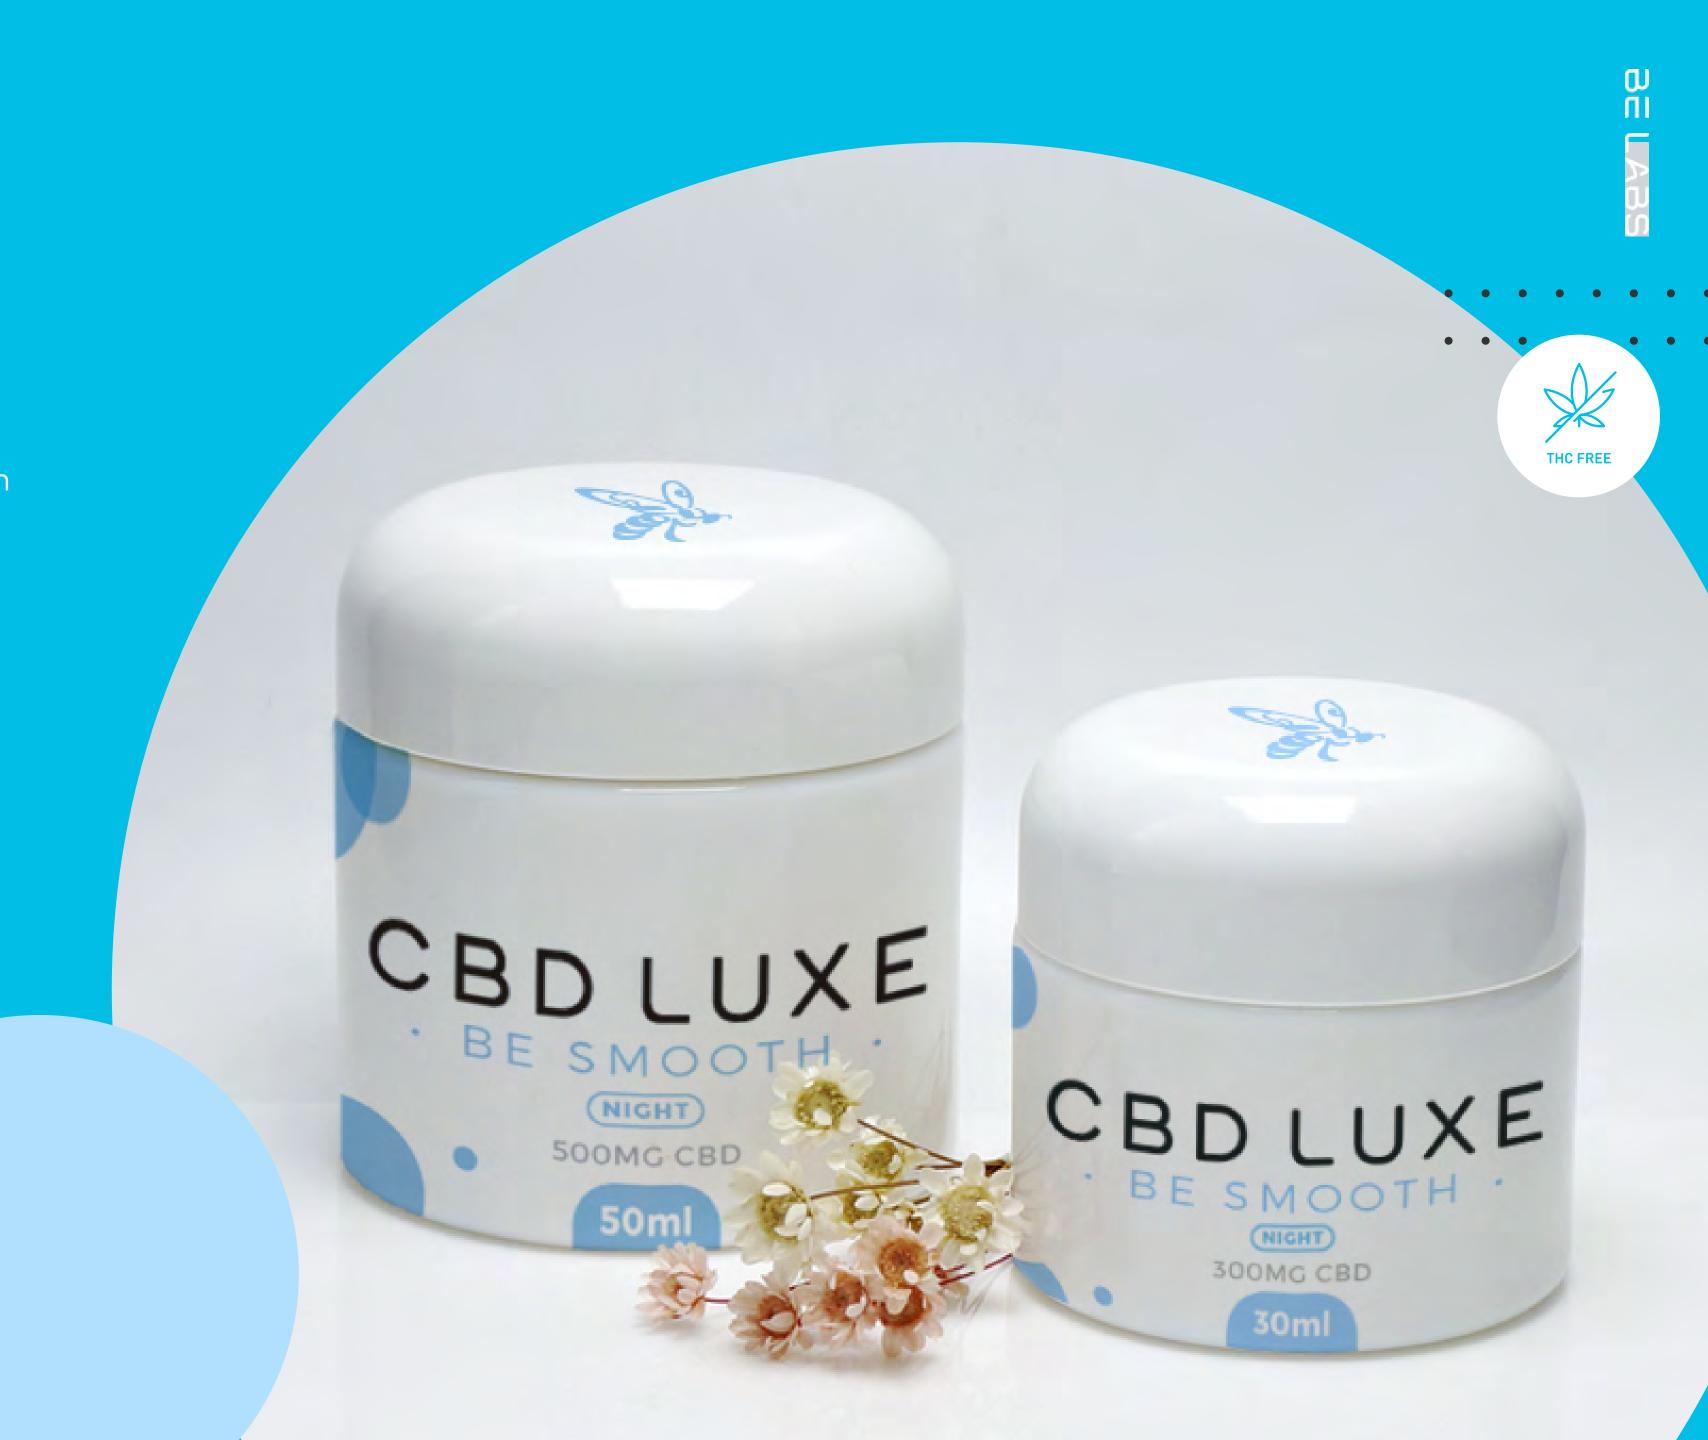

### Be Smooth Night

• • • • • • •

A smoothing, plumping Nighttime formula rich in restorative agents and peptides. Utilizing Hyaluronic Acid, Dimethicone, Peptides and a B complex to smooth wrinkles and refresh the dermal cells at rest.

   Deionized Water, Mineral Oil, Lanolin Oil, Glycerin, Sorbitan Sterate, Beeswax, Stearic Acid,
   Phenoxyethanol, Triethanolamine, Cetyl Alcohol, Polysorbate-60, Sodium Borate,
   Benzophenone-3
- • Daytime: Premium Cream Base 27g, Dimethicone 0.15g, Matrixyl 0.21g, Green Tea Extract 0.3g, Algae/Hyloronate Gel 0.6g, Hyloronic Acid 0.012g, B3 (Niacinamide) 0.024g, Water 0.564g, Lemon 0.15g, Marula Oil 0.15g, Titanium Dioxide 0.3g, BSHO (Distillate) @ 57.36% CBD 0.54g.
- • Nighttime: Premium Cream Base 27g, Dimethicone 0.15g, Matrixyl 0.36g, Green Tea Extract 0.3g, Algae/Hylononate Gel 0.6g, Hyloronic Acid 0.018g, B3 (Niacinamide) 0.03, Water 0.702g, Lavender 0.15g, Marula Oil 0.15g, BSHO (Distillate) @ 57.36%CBD 0.54g.
- • Available in: 30ml, 300mg CBD and 50ml, 500mg CBD.
- • Secondary packaging: High Gloss Cardboard Tube.