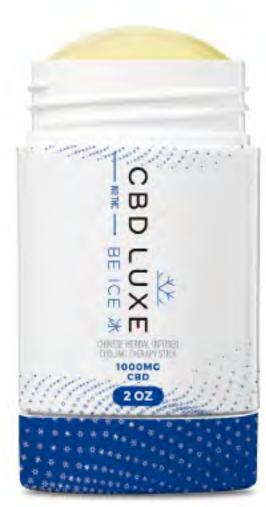

### CBD LUXE Herbal Infused Topical Therapy Sticks

CBD LUXE has embraced the ancient art of Chinese Herbal Medicine and combined it with the efficacious Phyto Cannabinoids of the Hemp plant. Dominant in CBD and rich in other hemp based cannabinoids, CBD LUXE utilizes a proprietary blend of Chinese Herbs and Hemp Oil to create one of the most potent, effective, therapeutic topicals available.

BE ICE is a cooling therapy formulation for more acute afflictions, both aimed at treating the problem on contact and long term.

BE FIRE is a warming therapy formulation for long term afflictions and treatment. With a convenient, no leak delivery system and non-greasy blend of the finest oils and herbs available, CBD LUXE continues to deliver the most efficacious, easily used CBD products

available.

MSRP \$57.99 1000mg

### Therapy Stick

#### INGREDIENTS

• • • • •

- Be Ice Cooling Stick: Apricot Kernel Oil, Beeswax, Jojoba Oil, Mango Butter, Peppermint Oil, Camphor Oil, Broad Spectrum Hemp Oil (BSHO), Rhei Radix et Rhizoma, Scutellariae Radix, Phellodendri Cortex, Taraxaci Herba, Gardeniae Fructus, Carthami Flos, Corydalis Rhizoma, Arisaematis Rhizoma preparatum, Angelicae dahuricae Radix, Liquidambaris Fructus, Vitamin E Oil.
- Be Fire Warming Stick: Apricot Kernel Oil, Beeswax, Jojoba Oil, Mango Butter, Sweet Orange Oil, Fresh Ginger Oil, Broad Spectrum Hemp Oil (BSHO), Dipsaci Radix, Angelicae sinensis Radix, Chaenomelis Fructus, Cyathulae Radix, Paeoniae Radix rubra, Sappan Lignum, Corydalis Rhizoma, Myrrha, Olibanum, Angelicae pubescentis Radix, Cinnamomi Cortex, Zingiberis Rhizoma, Notopterygii Rhizoma seu Radix, Angelicae dahuricae Radix, Pinelliae Rhizoma preparatum, Arisaematis Rhizoma preparatum, Zanthoxyli Pericarpium, Vitamin E Oil, Capsicum Oil.

Available In: 2oz circular, screw cap, twist delivery PET plastic dispensers.