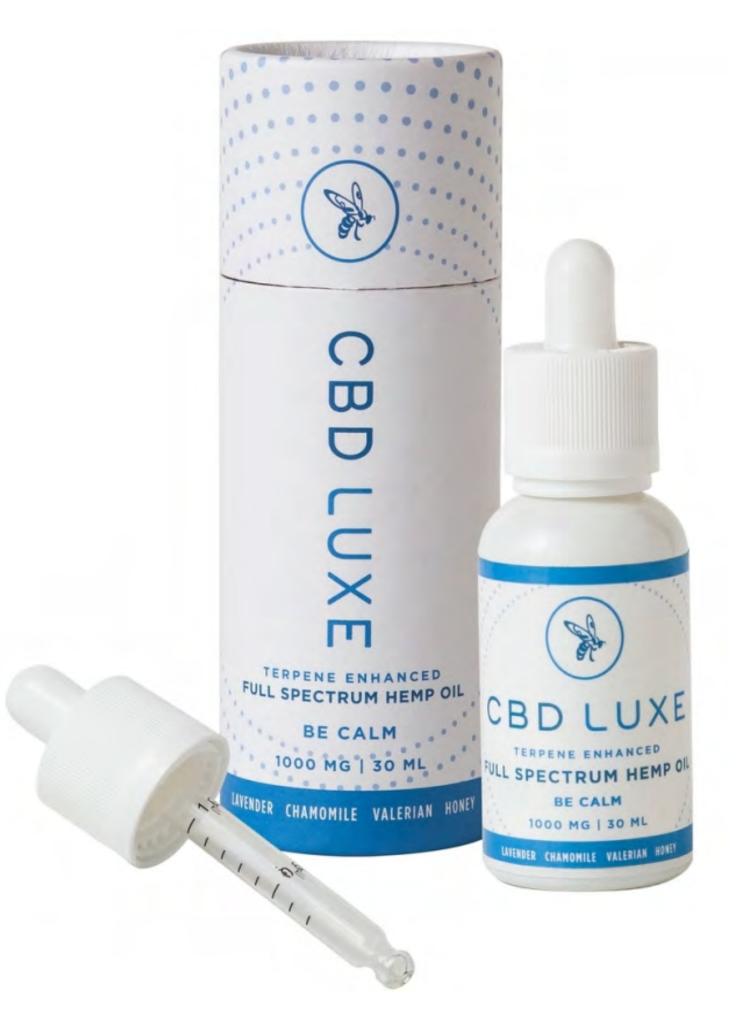

### Be Calm Tincture Ingredients

• • • • • •

#### BE CALM

A calming blend of natural organic terpenes for a relaxing mind and body experience. Enriched with Valerian, Chamomile, Lavender and Honey.

30ml/1000mg FSHO