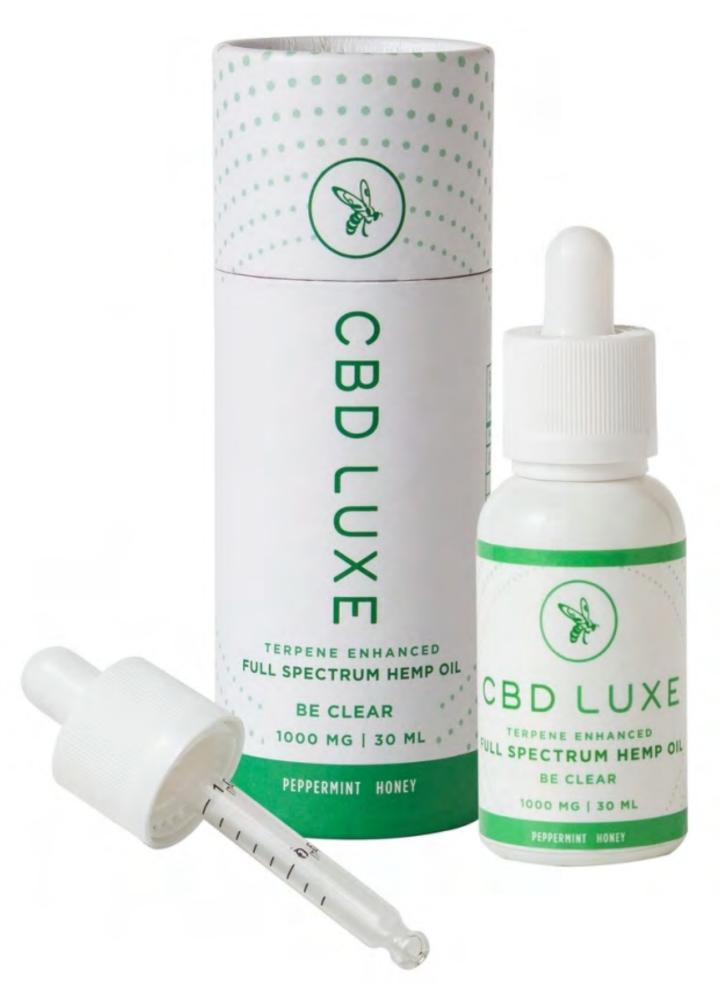

### Be Clear Tincture Ingredients

• • • • • •

#### BE CLEAR

A lucent blend of natural organic terpenes to clear the way for your day. Enriched with Peppermint and Honey.

30ml/1000mg FSHO