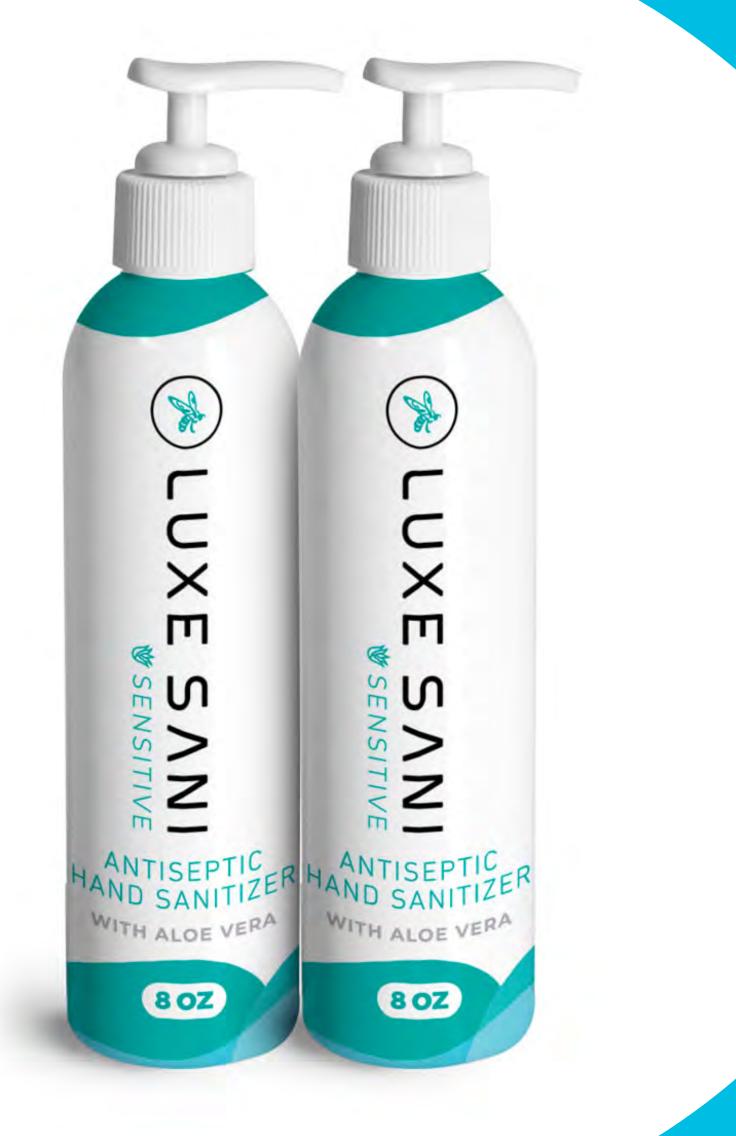

### Luxe Sani No CBD Hand Sanitizer

The WHO and CDC now believe that 80% ethyl alcohol is required to stop the spread of germs and contagions associated with the COVID-19 virus.

That is why we at BE LABS. makers of CBD LUXE and LUXE SANI, have made our latest natural hand sanitizer with 80% ethyl alcohol to help stop the spread of COVID-19. To ensure our formula is completely effective and safe, we added additional antiseptic cleansing agents. such as hydrogen peroxide and antibacterial essential oils, including organic tea tree leaf oil, to create an added line of defense for you and your family.

Due to the drying nature of alcohol. we added organic aloe vera to help soothe your skin and prevent dryness from to the frequent necessary use of hand sanitizer in these trying times.

We also added organic white willow bark as an anti-inflammatory agent to heal in any agitation at the skin surface. White willow bark has been used since around 400 BC to reduce fever and inflammation by chewing on it. Now we are able to harness these natural properties effectively in our latest hand sanitizer

We at BE LABS are committed to keeping your hands germ free and feeling smooth when it matters most.

NEW MSRP 8oz 5-pack \$41.99 NO CBD MSRP 8oz 2-pack \$18.99

NO CBD

ABS

### LUXE SANI Hand Sanitizer

#### **INGREDIENTS**

Active Ingredients:

Ethyl Acohol (80%)

Inactive Ingredients:

Organic Aloe Leaf Juice, Hydrogen Peroxide, Glycerin, Organic White Willow Bark Extract, Tea Tree Leaf Oil, Polysorbate 20, Organic Alcohol, Phenoxyethanol, Tetrasodium Glutamate Diacetate.

For external use only: hands.