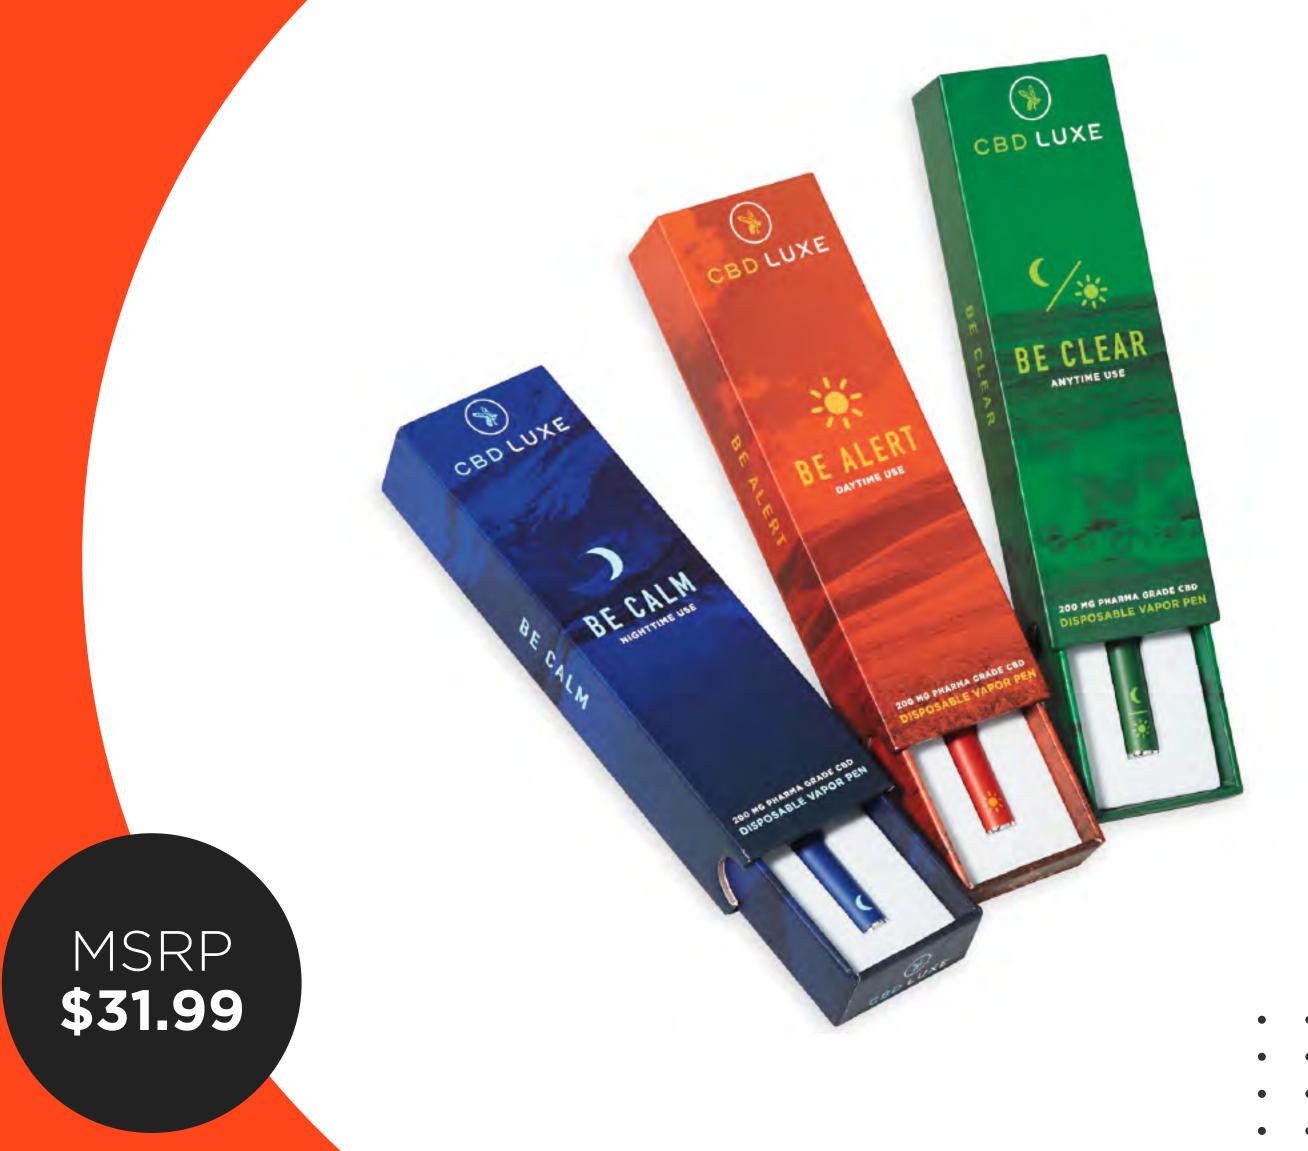

# CBD LUXE THC-Free Bio-enhanced Vape Pens.

So many things to do. So many places to go.

When life gets too crazy and hectic, sometimes you just have to BE. Introducing the first Ultra-Premium Pharma Grade CBD Disposable Vapor Pen Line designed for the discerning connoisseur, you.

That weird fiberglass padding? Gone, and in its place, organic Japanese cotton. Every component designed with your health in mind. Inside, you will find only the best Pure Pharma Grade Non GMO CBD and the highest quality Organic Non GMO ingredients.

Your health is our top concern, that's why we will never use PG, VG, or PEG in any of our line. No artificial colors, flavors, or preservatives. That's our promise to you.

### Be Clear Vape Pen

### Be Alert Vape Pen