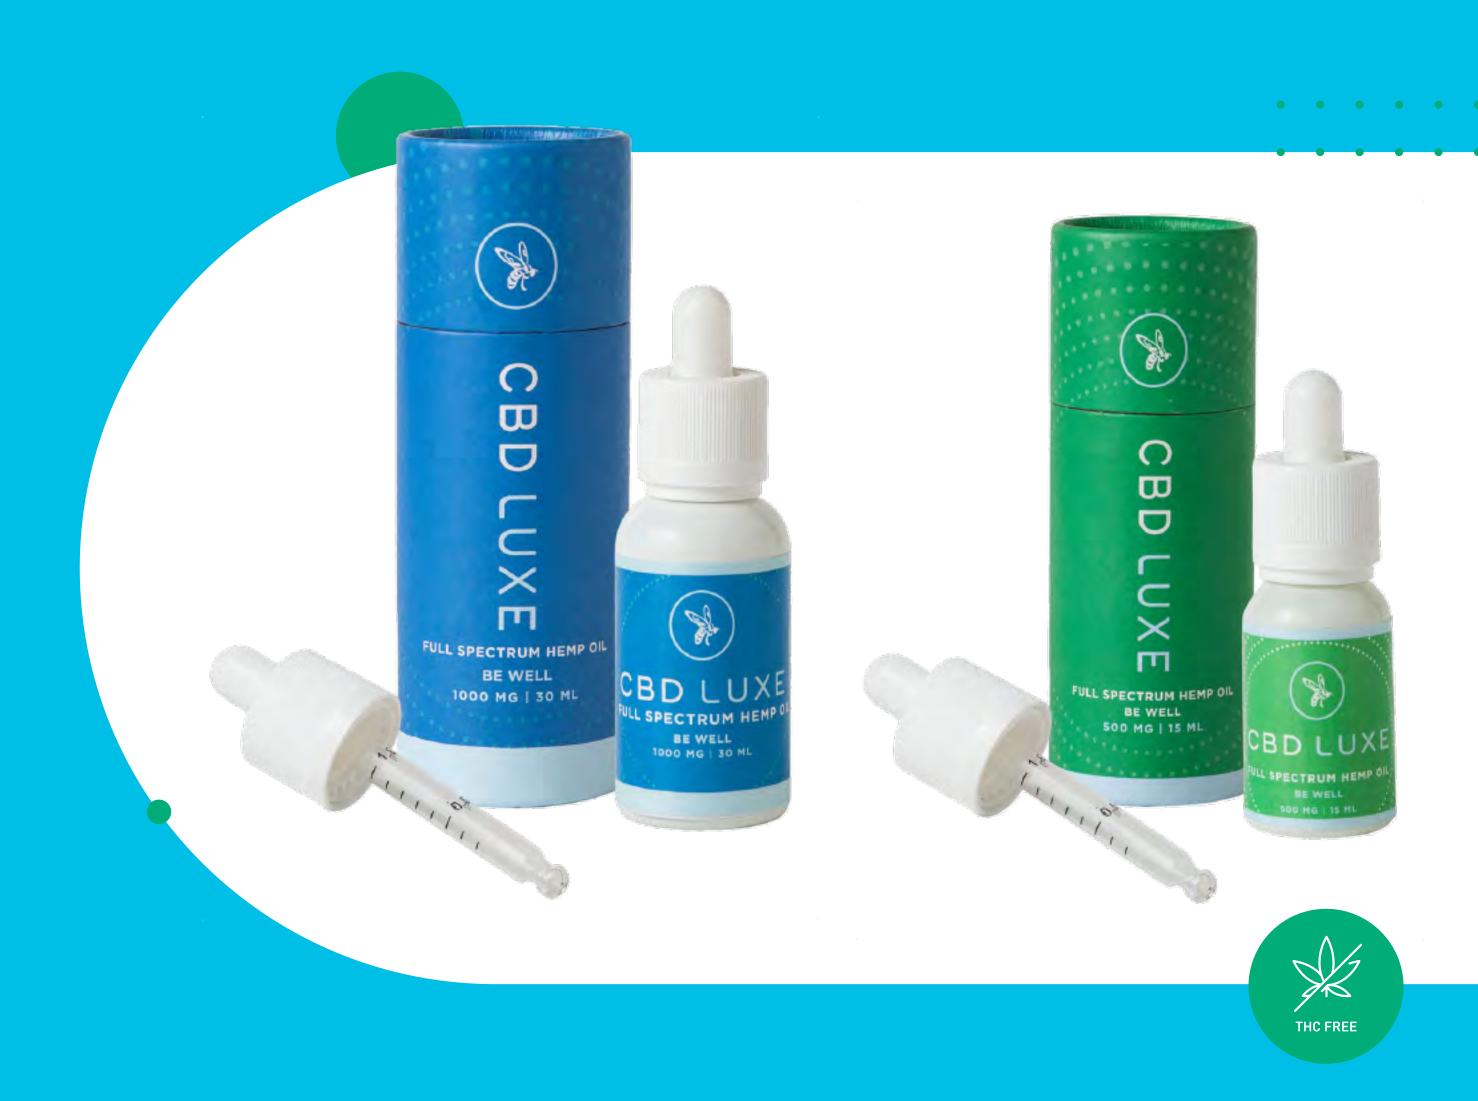

## Be Well Tincture Ingredients

#### BE WELL

. . . . . .

A Pure Blend of Just our Full Spectrum Hemp oil and Organic, Non GMO, MCT Coconut Oil. Simple, as you wish.

30ml/1000mg FSHO and 15ml/500mg FSHO

15ml **\$29.99** MSRP

30ml **\$49.99** 