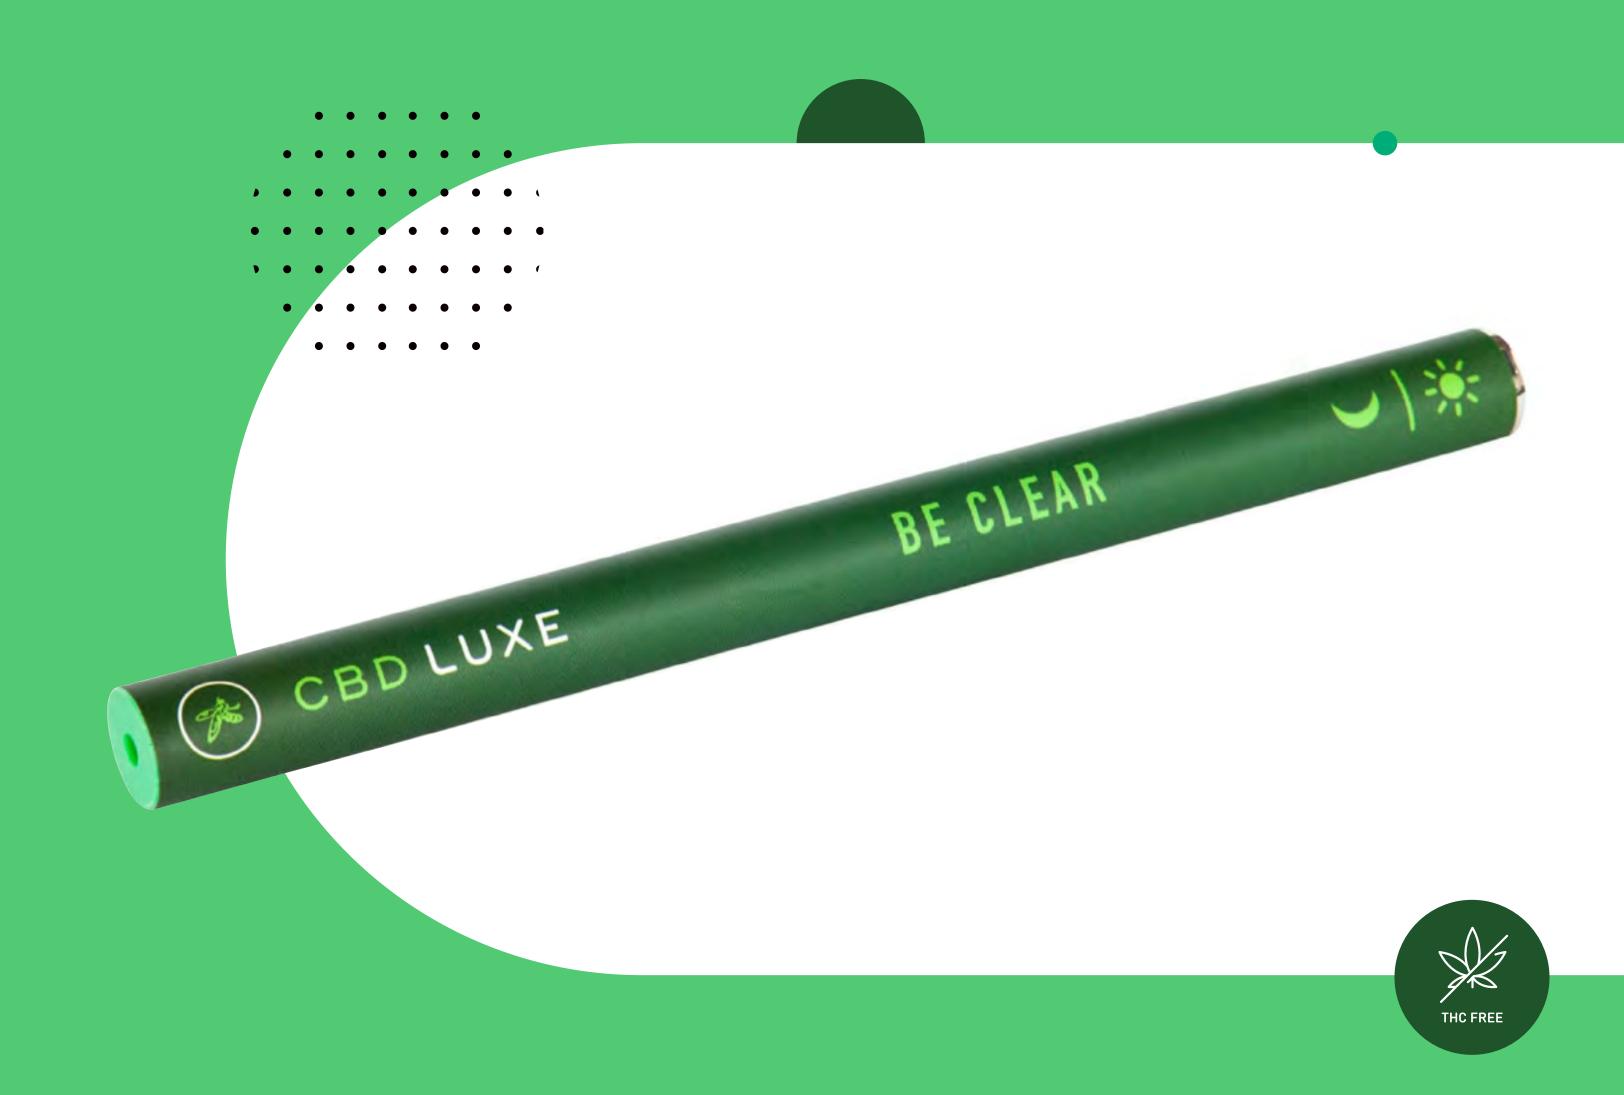

### Be Clear Vape Pen

#### **INGREDIENTS**

- 200 mg Pharma Grade CBD
- USDA Certified Organic Steam Distilled
- Peppermint Oil
- Organic Non-GMO MCT Oil

#### **PROPERTIES**

- Neuroprotectant
- Antioxidant
- Disposable
- Discreet
- Convenient
- 300 Puffs