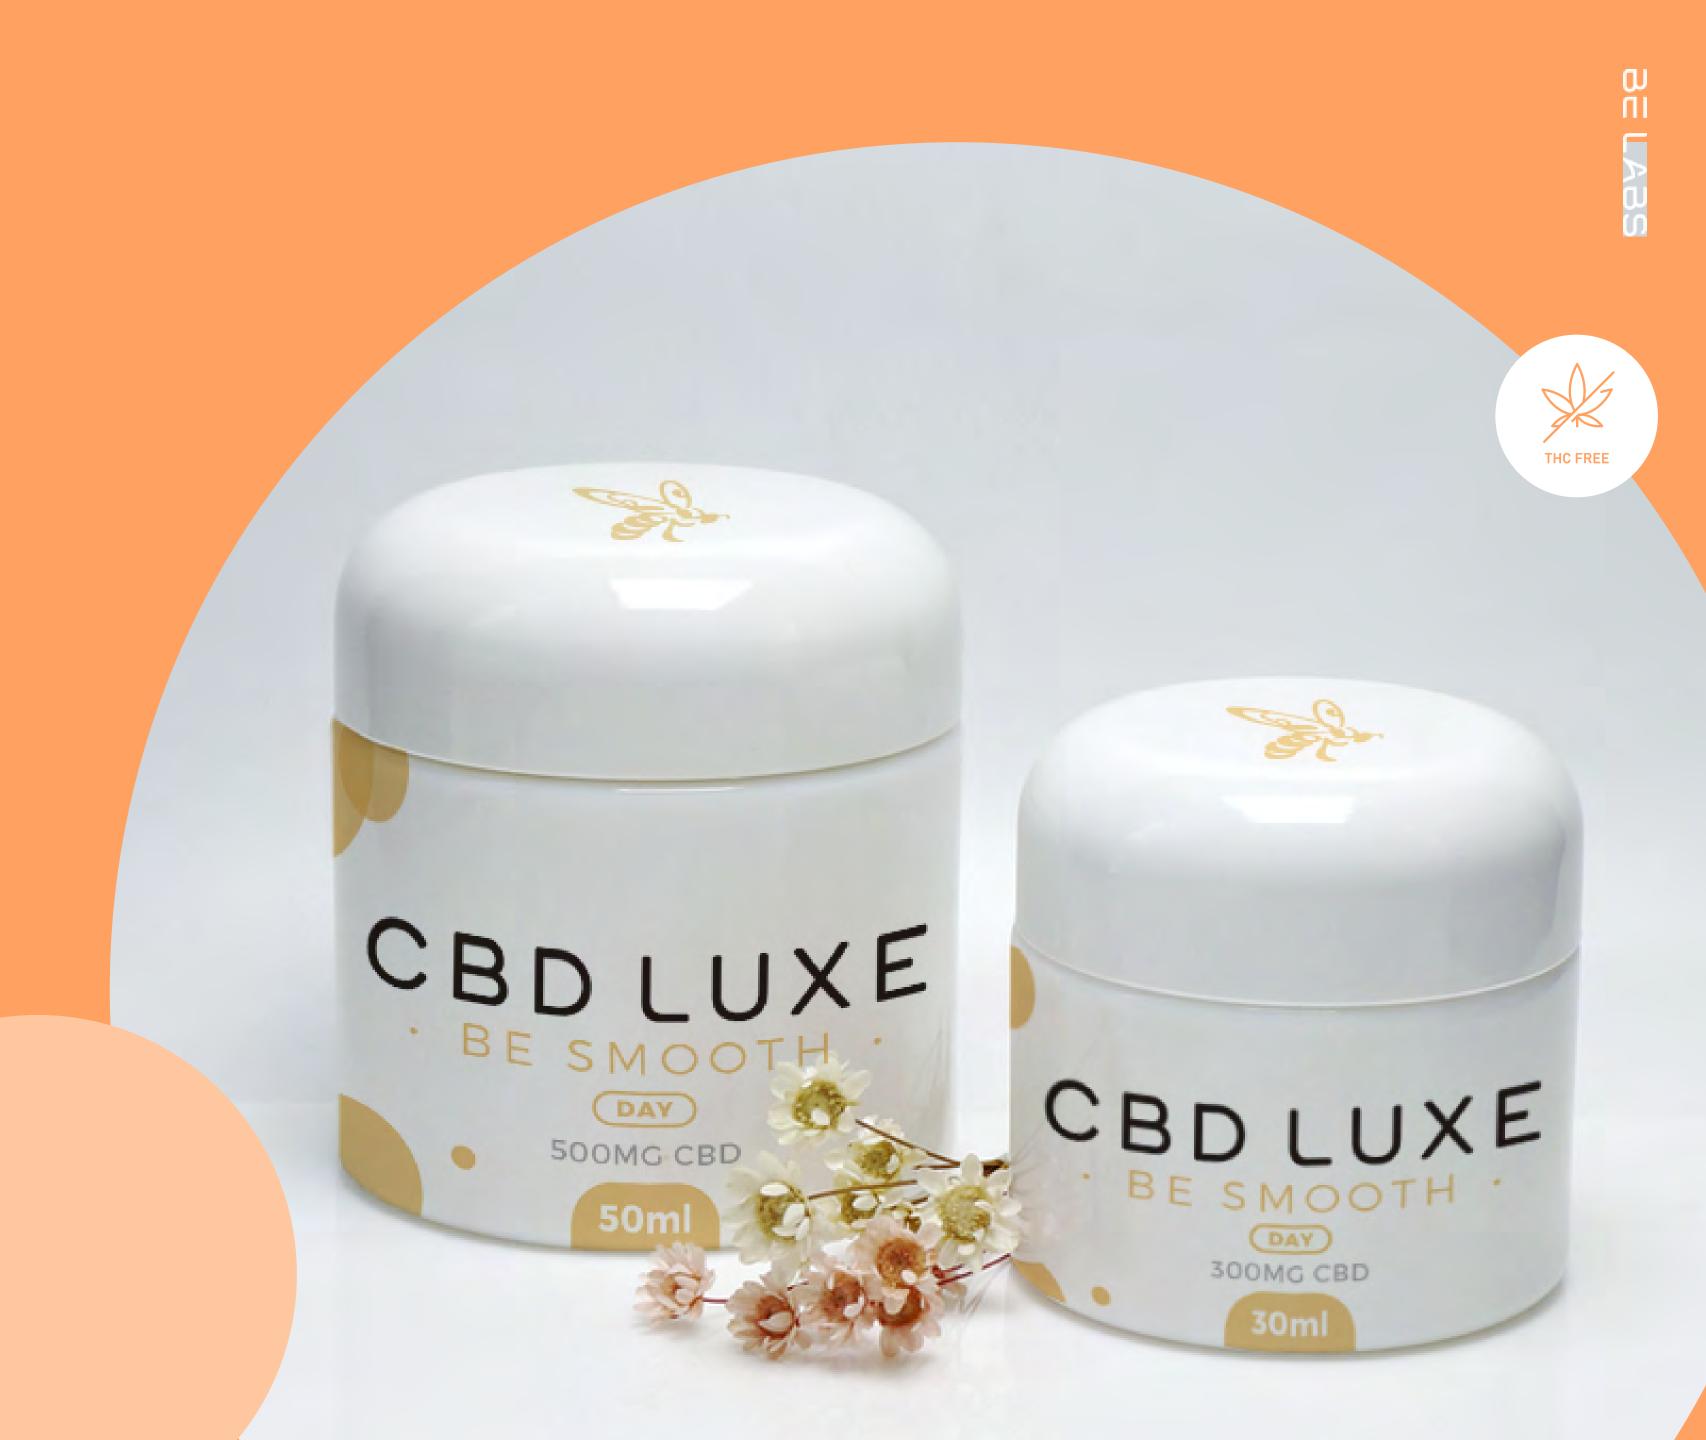

# CBD LUXE Day and Night Anti-Aging Moisturizing Creams

### Be Smooth Night

• • • • • • •

A smoothing, plumping Nighttime formula rich in restorative agents and peptides. Utilizing Hyaluronic Acid, Dimethicone, Peptides and a B complex to smooth wrinkles and refresh the dermal cells at rest.

## Be Smooth Day

• • • • • • •

A defensive blend of skin protectants and moisturizers to carry your skin through any day. Marula Oil, Vitamin E, UVA/UVB protectants and sea based algae that keep your skin hydrated, protected and radiant.

### Be Smooth Day / Night INGREDIENTS

- 500mg CBD/750mg BSHO per container.
- Daytime Cream Base Ingredients:
   Water, Grapeseed Oil, Organic Jojoba Oil, Emulsifying Wax, Stearic Acid, Organic Evening
   Primrose Seed Oil, Phenoxyethanol, Witch Hazel Water, Xanthan Gum, Organic White
   Willow Bark Extract, Organic Neem Seed Oil, Organic Rosemary Leaf Extract, Organic
   Sunflower Seed Oil, Organic Alcohol, Tetrasodium Glutamate Diacetate.
- Nighttime Cream Base Ingredients:

   Deionized Water, Mineral Oil, Lanolin Oil, Glycerin, Sorbitan Sterate, Beeswax, Stearic Acid,
   Phenoxyethanol, Triethanolamine, Cetyl Alcohol, Polysorbate-60, Sodium Borate,
   Benzophenone-3
- • Daytime: Premium Cream Base 27g, Dimethicone 0.15g, Matrixyl 0.21g, Green Tea Extract 0.3g, Algae/Hyloronate Gel 0.6g, Hyloronic Acid 0.012g, B3 (Niacinamide) 0.024g, Water 0.564g, Lemon 0.15g, Marula Oil 0.15g, Titanium Dioxide 0.3g, BSHO (Distillate) @ 57.36% CBD 0.54g.
- • Nighttime: Premium Cream Base 27g, Dimethicone 0.15g, Matrixyl 0.36g, Green Tea Extract 0.3g, Algae/Hylononate Gel 0.6g, Hyloronic Acid 0.018g, B3 (Niacinamide) 0.03, Water 0.702g, Lavender 0.15g, Marula Oil 0.15g, BSHO (Distillate) @ 57.36%CBD 0.54g.
- • Available in: 30ml, 300mg CBD and 50ml, 500mg CBD.
- • Secondary packaging: High Gloss Cardboard Tube.