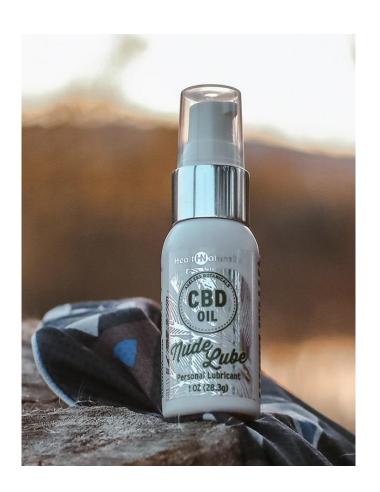

### **Nude Lube**

#### 100mg

All-natural plant based sensual serum used to heighten and enhance intimacy

#### Key Ingredients:

- 100mg CBD
- Cocoa Butter
- Vitamin E Oil
- Coconut Oil

| 50-1,000 | 1,001-5,000 | 5,001-10,000 |
|----------|-------------|--------------|
| \$13.94  | \$12.83     | \$11.80      |