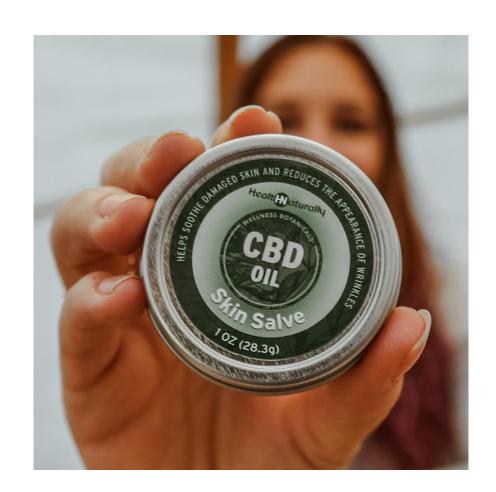

# Skin Salve

Great for superficial skin conditions | Wrinkles, damaged skin, dry skin, bug bites, dry lips, etc.

#### Key Ingredients:

- 100mg CBD
- Calendula Extract
- Tea Tree Essential Oil
- Helichrysum Essential Oil
- Chamomile Essential Oil
- Vitamin E Oil

| 50-1,000 | 1,001-5,000 | 5,001-10,000 |
|----------|-------------|--------------|
| \$10.25  | \$9.43      | \$8.68       |