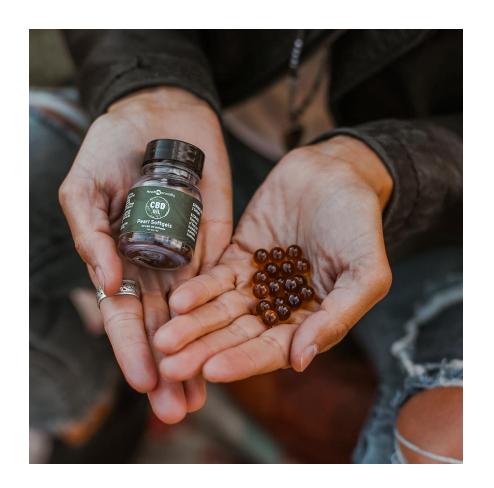

## **Pearl Softgels**

#### 25mg | 750mg

Small, easy-to-swallow pearls | Supports recovery from exercise-induced inflammation | Supports management of normal everyday stresses & a sense of calm for focus

#### Key Ingredients:

- 25mg CBD/per softgel
- Organic Hemp Seed Oil

| 50-1,000 | 1,001-5,000 | 5,001-10,000 |
|----------|-------------|--------------|
| \$15.80  | \$14.45     | \$13.50      |