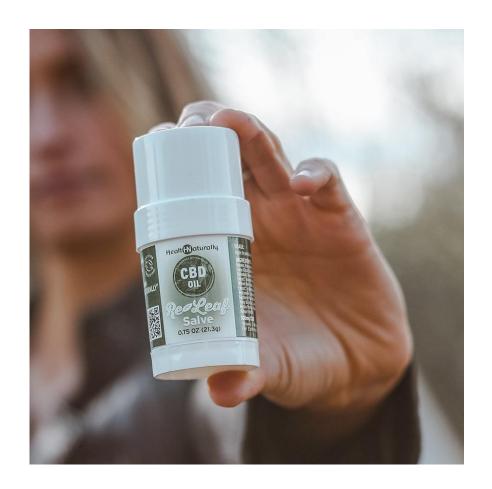

# Re-Leaf Salve

#### Supports recovery from exercise induced inflammation

#### Key Ingredients:

- 100mg CBD
- Capsicum Extract
- Menthol Crystals
- Boswellia Extract
- White Willow Bark Extract
- Wintergreen Essential Oil
- Ginger Essential Oil
- Eucalyptus Essential Oil
- Arnica Extract