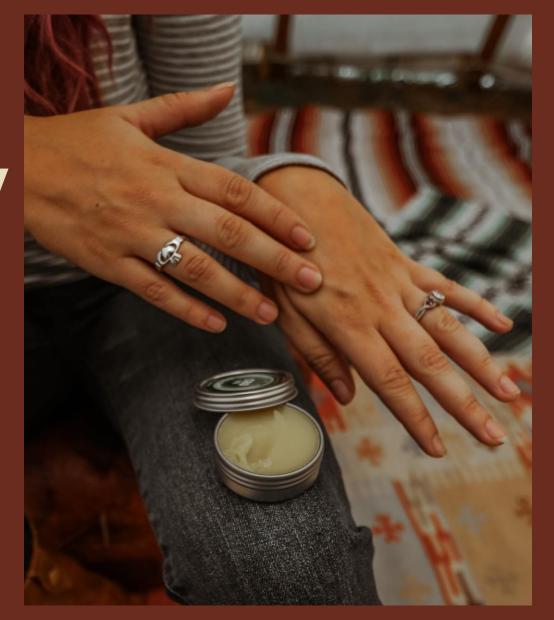

# Re-Leaf Salve

#### Supports recovery from exercise induced inflammation

#### Key Ingredients:

- 100mg CBD
- Capsicum Extract
- Menthol Crystals
- Boswellia Extract
- White Willow Bark Extract
- Wintergreen Essential Oil
- Ginger Essential Oil
- Eucalyptus Essential Oil
- Arnica Extract