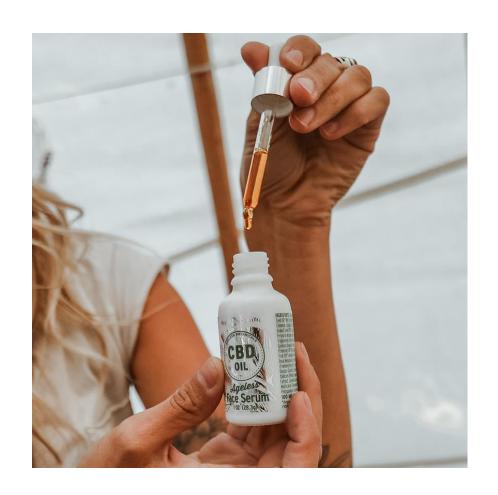

### Ageless Face Serum

#### 100mg

Healing blend of high-quality botanical oils & cbd to help soothe damaged skin and reduce wrinkles | A daily face regimen for all skin types

#### Key Ingredients:

- 100mg CBD
- Carrot Seed Oil
- Frankincense Essential Oil
- Geranium Essential Oil
- Myrhh Essential Oil
- Kukui Nut Oil

| 50-1,000 | 1,001-5,000 | 5,001-10,000 |
|----------|-------------|--------------|
| \$14.35  | \$13.06     | \$12.01      |