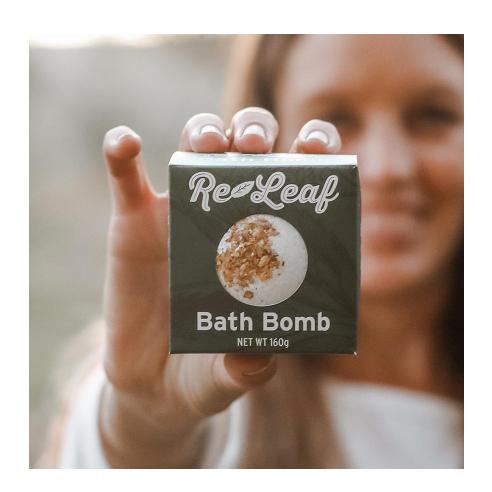

# Re-Leaf Bath Bomb

Great addition to any bath | Supports recovery from exercise-induced inflammation

#### Key Ingredients:

- 50mg CBD
- Wintergreen Essential Oil
- Epsom Salt
- Eucalyptus Essential Oil
- Arnica Extract
- Baking Soda

| 50-1,000 | 1,001-5,000 | 5,001-10,000 |
|----------|-------------|--------------|
| \$5.33   | \$4.90      | \$4.51       |