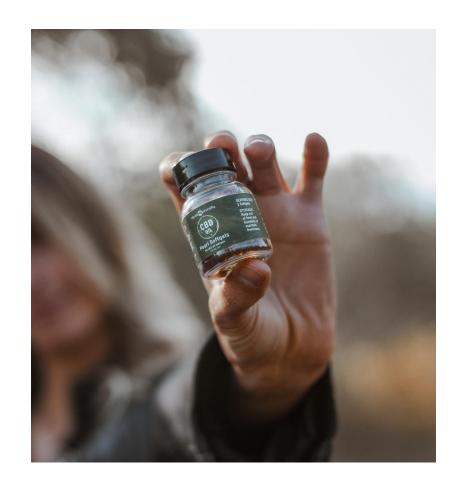

## **Pearl Softgels**

#### 25mg | 750mg

Small, easy-to-swallow pearls | Supports recovery from exercise-induced inflammation | Supports management of normal everyday stresses & a sense of calm for focus

#### Key Ingredients:

- 25mg CBD/per softgel
- Organic Hemp Seed Oil

| 50-1,000 | 1,001-5,000 | 5,001-10,000 |
|----------|-------------|--------------|
| \$15.80  | \$14.45     | \$13.50      |