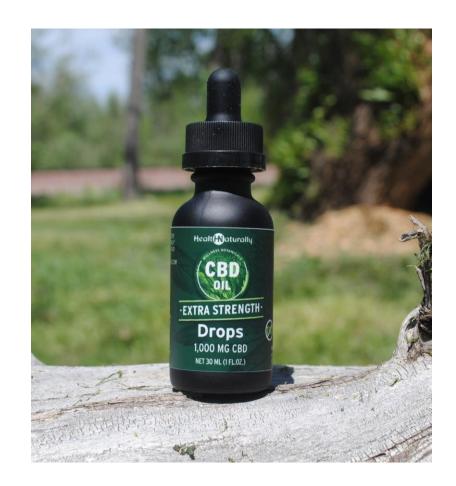

## **Extra Strength Drops**

#### 1000mg

Great for Pets! | Supports recovery from exercise-induced inflammation | Supports management of normal everyday stresses & a sense of calm for focus

#### Key Ingredients:

- 1000mg CBD
- Organic Hemp Seed Oil

| 50-1,000 | 1,001-5,000 | 5,001-10,000 |
|----------|-------------|--------------|
| \$21.00  | \$19.95     | \$18.90      |