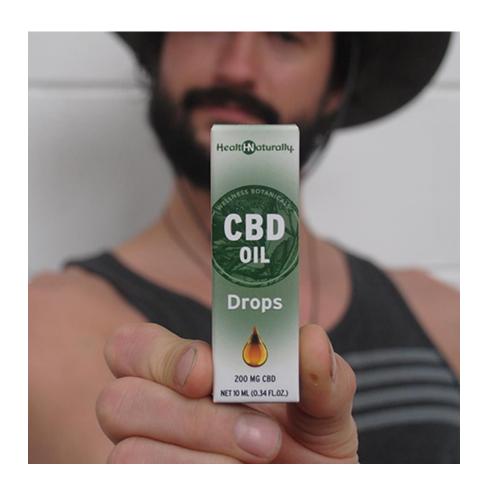

## Drops

#### 200mg

Great for Pets! | Supports recovery from exercise-induced inflammation | Supports management of normal everyday stresses & a sense of calm for focus

#### Key Ingredients:

- 200mg CBD
- Organic Hemp Seed Oil

| 50-1,000 | 1,001-5,000 | 5,001-10,000 |
|----------|-------------|--------------|
| \$8.20   | \$7.49      | \$6.32       |