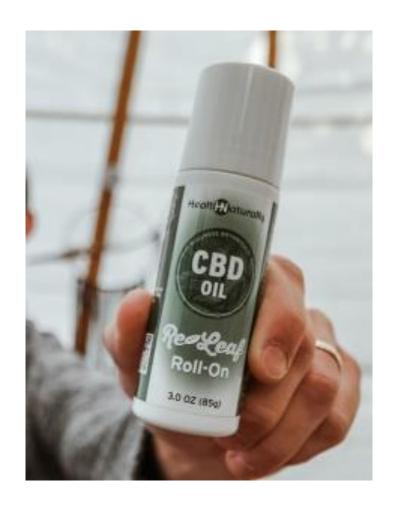

# Re-Leaf Roll-On 350mg

Easy roll-on application | Supports recovery from exercise-induced inflammation

#### Key Ingredients:

- 350mg CBD
- Capsicum Extract
- Menthol Crystals
- Wintergreen Essential Oil
- Ginger Essential Oil
- Eucalyptus Essential Oil
- Arnica Extract
- Witch Hazel

| 50-1,000 | 1,001-5,000 | 5,001-10,000 |
|----------|-------------|--------------|
| \$15.17  | \$13.96     | \$12.84      |