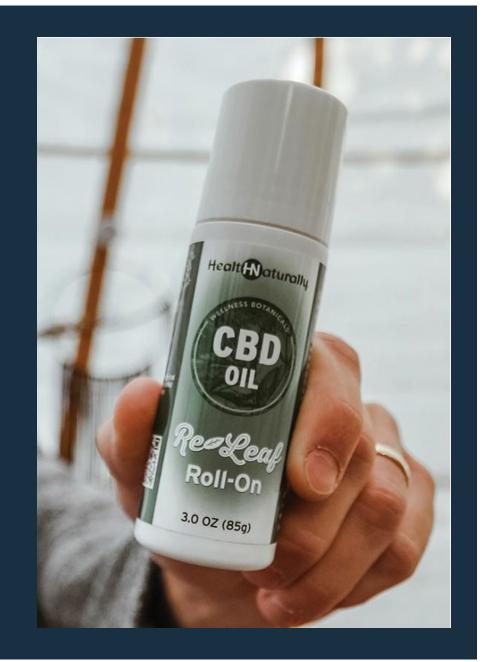

# Re-Leaf Roll-On 350mg

Easy roll-on application | Supports recovery from exercise-induced inflammation

#### Key Ingredients:

- 350mg CBD
- Capsicum Extract
- Menthol Crystals
- Wintergreen Essential Oil
- Ginger Essential Oil
- Eucalyptus Essential Oil
- Arnica Extract
- Witch Hazel

| 50-1,000 | 1,001-5,000 | 5,001-10,000 |
|----------|-------------|--------------|
| \$15.17  | \$13.96     | \$12.84      |