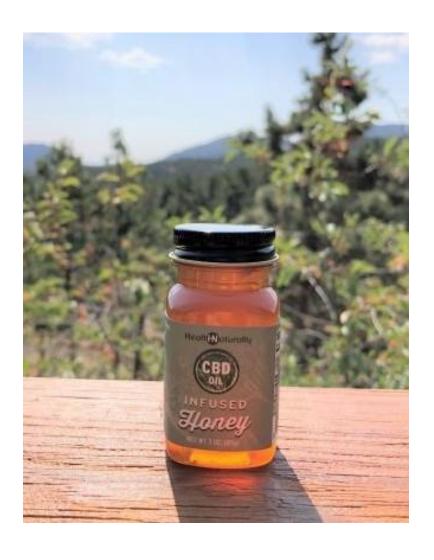

### Wildflower Honey

#### 100mg

Small, easy-to-swallow pearls | Supports recovery from exercise-induced inflammation | Supports management of normal everyday stresses & a sense of calm for focus

#### Key Ingredients:

- 100mg CBD
- Colorado Alfalfa/Wildflower Honey

| 50-1,000 | 1,001-5,000 | 5,001-10,000 |
|----------|-------------|--------------|
| \$11.59  | \$11.00     | \$10.45      |