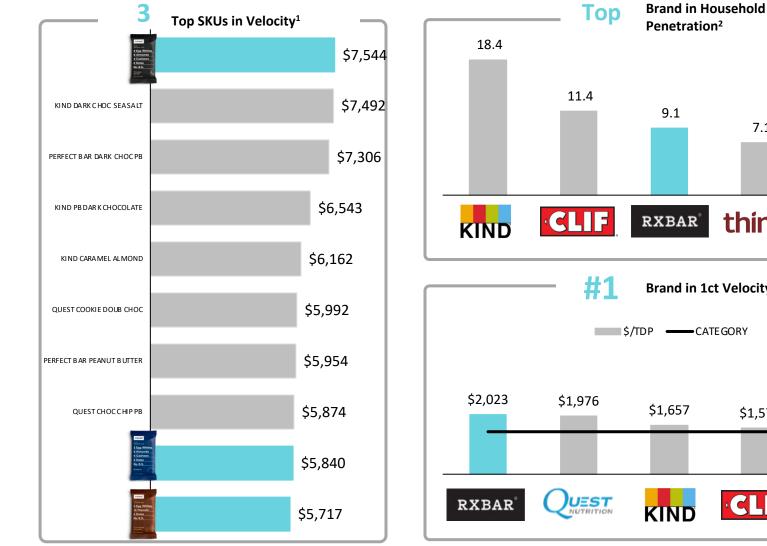

- 1) Source: Nielsen, xAOC+C, \$CYA, L4w, data ending 02/22/20
- 2) Source: Nielsen, Total US Food, \$CYA, L4w, data ending 02/22/20
- 3) Source: SPINS, Total US Natural, L4w, data ending 01/26/20

**Contact:** Julia Dryden Julia@rxbar.com