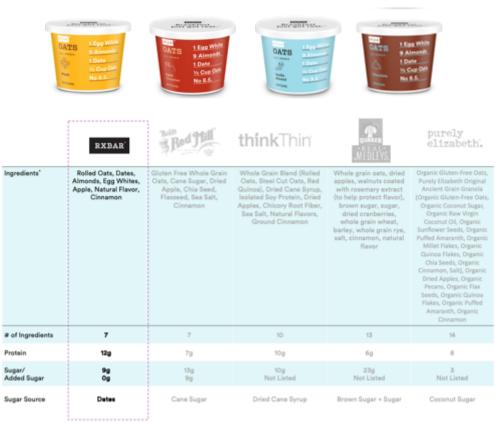

**RX A.M. Oats** is a line of delicious flavored oatmeal cups made with clean ingredients and packed with **high-quality protein** so it's easy to start the day with a nutritious, satisfying meal. Each convenient, single-serve cup is easy to prepare hot or as overnight oats so you can enjoy it all year round.

#### SKUs ranked from left to right

### Why RX A.M. Oats?

- 12g Protein
- 6g Fiber
- Gluten Free
- No artificial flavors
- Minimal Ingredients
- Convenient on-the-go format
- Versatile, with 3 easy ways to prepare

RX KIDS

× KIDS

**RX Kids** protein snack bars are made with 4 core ingredients including dates, whole grain oats, egg whites and coconut oil, with simple ingredients like strawberries and chocolate added to create flavors kids love. With 5g protein and Og of added sugar\*