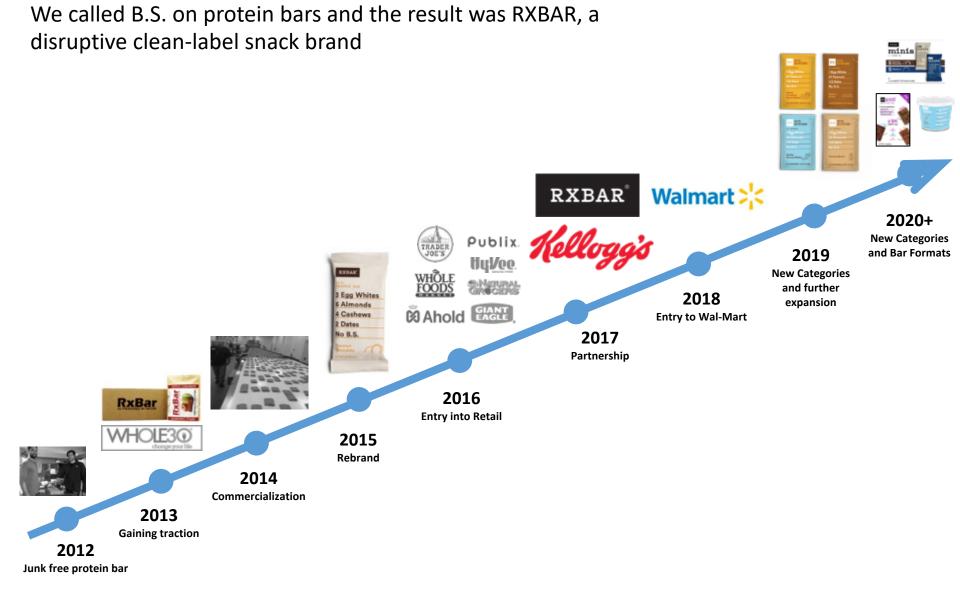

# RXBAR | Alibaba August 2020

**RXBAR** is a real food protein bar with nutritious, simple ingredients: **egg whites, fruits, and nuts**. They're perfect for a breakfast on the go, mid-day snack or pre/post workout fuel.