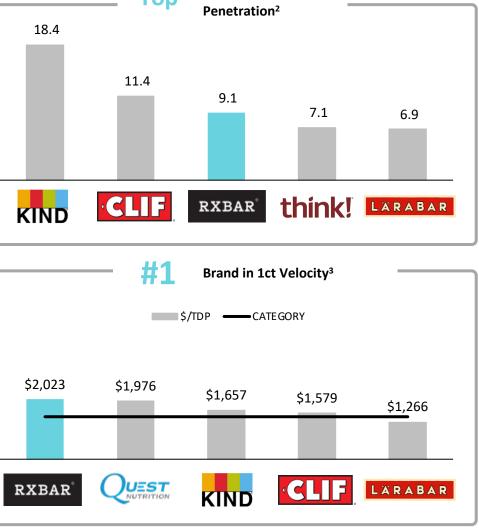

- 1) Source: Nielsen, xAOC+C, \$CYA, L4w, data ending 02/22/20
- 2) Source: Nielsen, Total US Food, \$CYA, L4w, data ending 02/22/20
- 3) Source: SPINS, Total US Natural, L4w, data ending 01/26/20

**Contact:** Julia Dryden Julia@rxbar.com