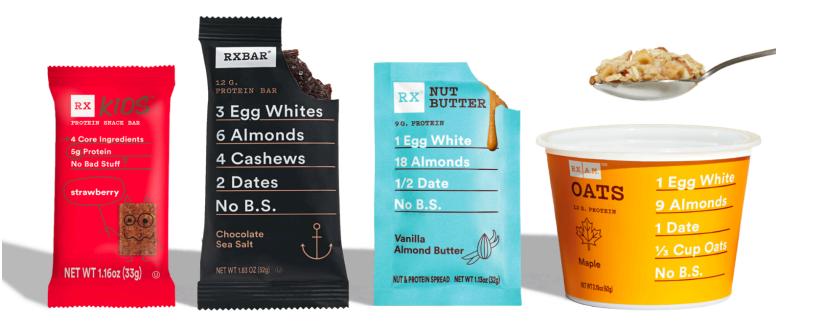

# RXBAR | Alibaba August 2020

**RXBAR** is a real food protein bar with nutritious, simple ingredients: **egg whites, fruits, and nuts**. They're perfect for a breakfast on the go, mid-day snack or pre/post workout fuel.