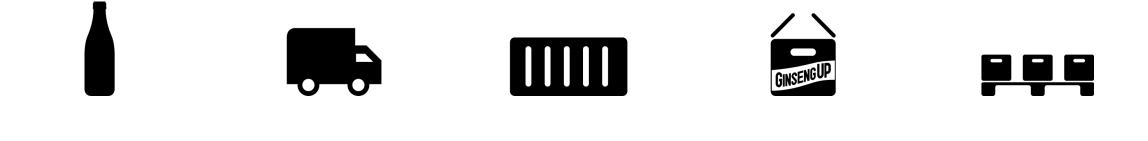

### **PRODUCT SPECIFICATIONS**

**Product Specification:** Ginseng UP – SODA

12oz./24 Bottles

Ginseng UP – EXTRA 7oz./24 Bottles **Truck Load Domestic:** 21 Pallets 1260 Cases (12oz.) 43,700 lbs. (12oz.) Export Container: 40 Footer Container 21 Pallets 1260 Cases (12oz.) with Pallets 43,700 lbs. (12oz.)

20 Footer Container 10 Pallets 1000 Cases (12oz.) with Pallets 33,400 lbs. (12oz.) **Case Size & Weight:** 12oz. - 24 Bottles/Case 11" W x 16" L x 8" H 33.4 lbs./Case

7oz. - 24 Bottles / Case 9.5" W x 13.5" L x 6.5" H 22.2 lbs./Case Pallet Size & Weight:

12oz. – 60 Cases/Pallet 40" W x 50" L x 55" H 2050 lbs./Pallet Layer: 10 Cases x 6 H 64 Cubes

7oz. – 90 Cases/Pallet 43" W x 48" L x 46" H 1850 lbs. / Pallet Layer: 15 Cases x 6 H 55 Cubes