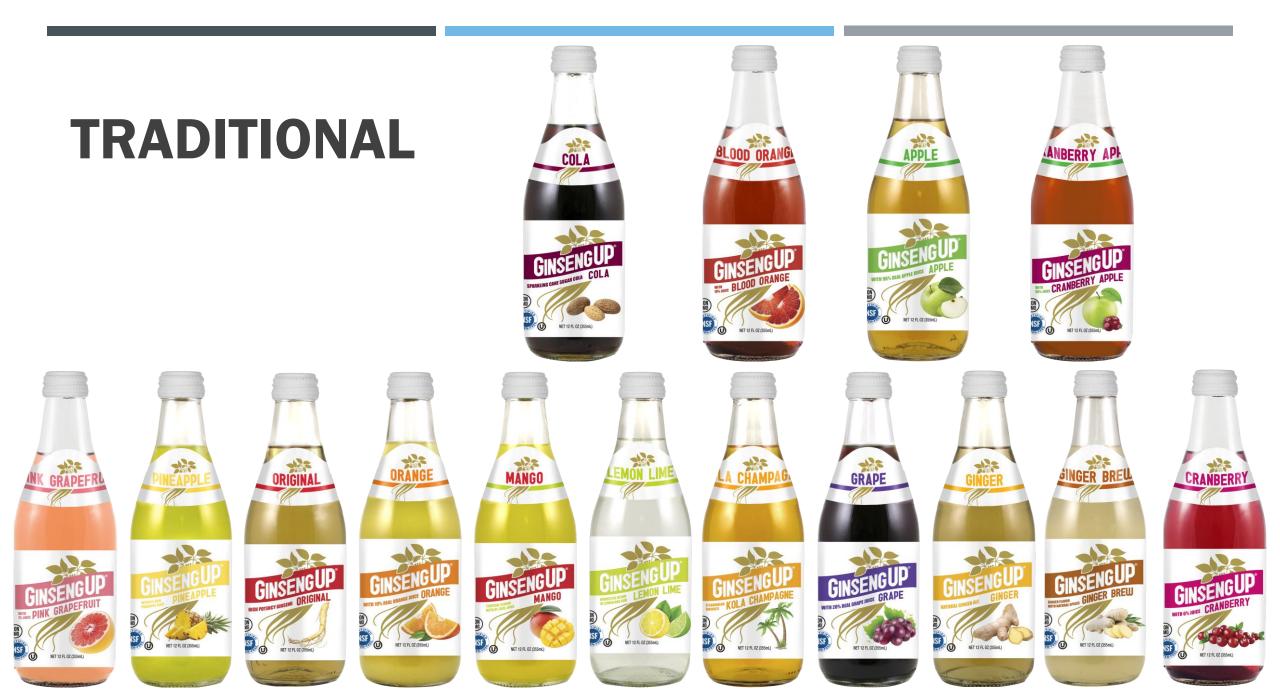

## TRADITIONAL

Triple Filtered Carbonated Water, Cane Sugar, Honey, Korean Ginseng Extract, Citric Acid, Ascorbic Acid (Vitamin C), Potassium Citrate, Caramel Color, Licorice Root Extract. Triple Filtered Carbonated Water, Apple Juice Concentrate, Natural Apple Essence, Ascorbic Acid (Vitamin C), Korean Ginseng Extract, NO SWEETENERS OR SUGAR ADDED. Triple Filtered Carbonated Water, Grape Juice Concentrate, Cane Sugar, Concord Grape Essence, Korean Ginseng Extract.

Triple Filtered Carbonated Water, Cane Sugar, Orange Juice Concentrate, Natural Flavors, Citric Acid, Ascorbic Acid (Vitamin C), Korean Ginseng Extract.

Triple Filtered Carbonated Water, Cane Sugar, Citric Acid, Natural Flavors, Korean Ginseng Extract.

Triple Filtered Carbonated Water, Cane Sugar, Citric Acid, Natural Flavors, Caramel Color, Korean Ginseng Extract. Triple Filtered Carbonated Water, Cane Sugar, Natural Flavors, Citric Acid, Caramel Color, Korean Ginseng Extract.