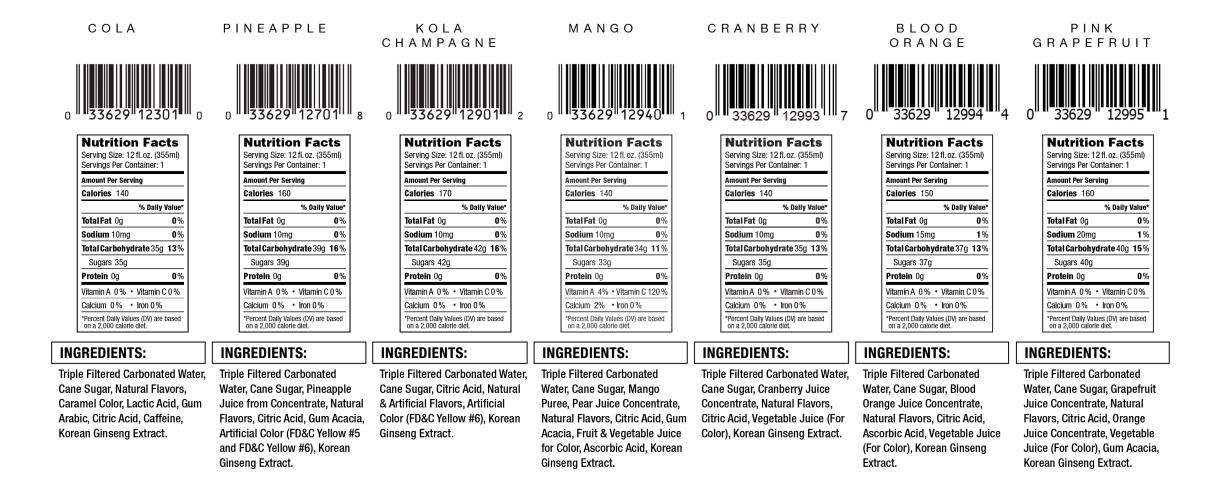

## TRADITIONAL

Triple Filtered Carbonated Water, Cane Sugar, Honey, Korean Ginseng Extract, Citric Acid, Ascorbic Acid (Vitamin C), Potassium Citrate, Caramel Color, Licorice Root Extract. Triple Filtered Carbonated Water, Apple Juice Concentrate, Natural Apple Essence, Ascorbic Acid (Vitamin C), Korean Ginseng Extract, NO SWEETENERS OR SUGAR ADDED. Triple Filtered Carbonated Water, Grape Juice Concentrate, Cane Sugar, Concord Grape Essence, Korean Ginseng Extract.

Triple Filtered Carbonated Water, Cane Sugar, Orange Juice Concentrate, Natural Flavors, Citric Acid, Ascorbic Acid (Vitamin C), Korean Ginseng Extract.

Triple Filtered Carbonated Water, Cane Sugar, Citric Acid, Natural Flavors, Korean Ginseng Extract.

Triple Filtered Carbonated Water, Cane Sugar, Citric Acid, Natural Flavors, Caramel Color, Korean Ginseng Extract. Triple Filtered Carbonated Water, Cane Sugar, Natural Flavors, Citric Acid, Caramel Color, Korean Ginseng Extract.