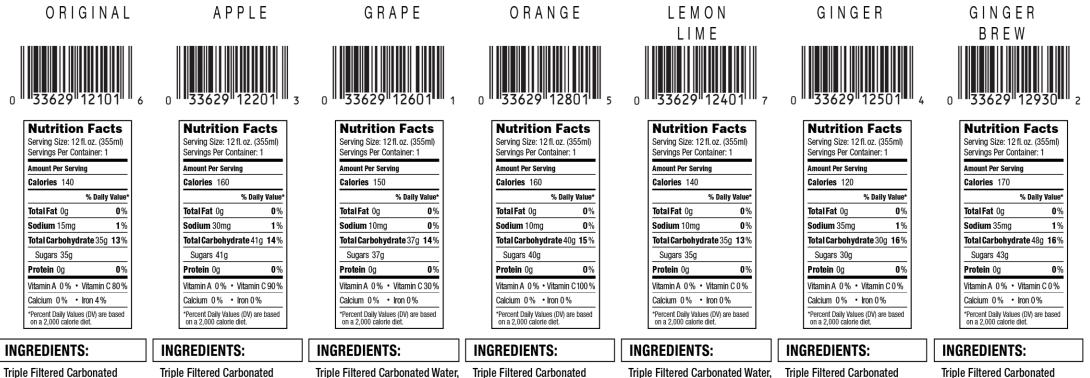

## TRADITIONAL

Triple Filtered Carbonated Water, Cane Sugar, Honey, Korean Ginseng Extract, Citric Acid, Ascorbic Acid (Vitamin C), Potassium Citrate, Caramel Color, Licorice Root Extract. Triple Filtered Carbonated Water, Apple Juice Concentrate, Natural Apple Essence, Ascorbic Acid (Vitamin C), Korean Ginseng Extract, NO SWEETENERS OR SUGAR ADDED. Triple Filtered Carbonated Water, Grape Juice Concentrate, Cane Sugar, Concord Grape Essence, Korean Ginseng Extract.

Triple Filtered Carbonated Water, Cane Sugar, Orange Juice Concentrate, Natural Flavors, Citric Acid, Ascorbic Acid (Vitamin C), Korean Ginseng Extract.

Triple Filtered Carbonated Water, Cane Sugar, Citric Acid, Natural Flavors, Korean Ginseng Extract.

Triple Filtered Carbonated Water, Cane Sugar, Citric Acid, Natural Flavors, Caramel Color, Korean Ginseng Extract. Triple Filtered Carbonated Water, Cane Sugar, Natural Flavors, Citric Acid, Caramel Color, Korean Ginseng Extract.