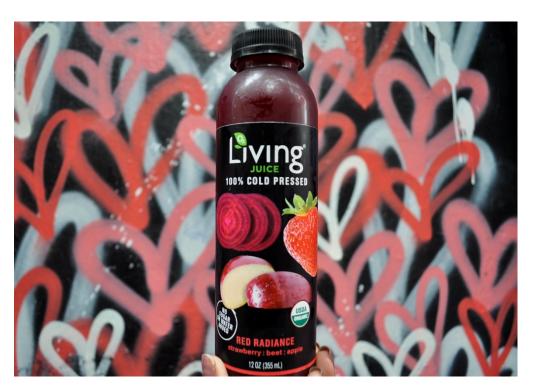

### Ingredients:

- Organic Apples
- Organic Beets
- Organic Strawberries

Over 5 servings of raw fruits and vegetables in every bottle.

### Naturally rich in:

- Soluble Fiber
- Flavonoids
- Trace Minerals
- Vitamins C and B