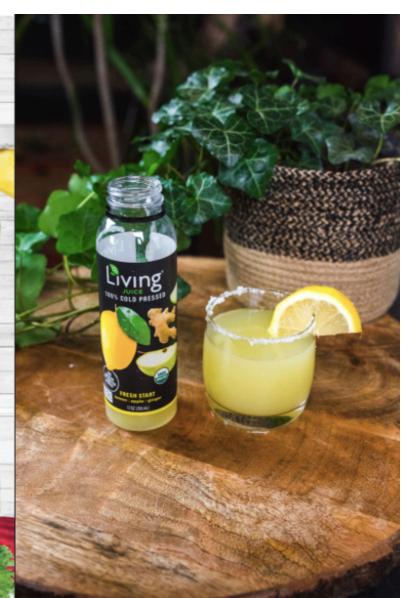

### Ingredients:

- Organic Apple
- Organic Lemon
- Organic Ginger

Combination of ginger, apple and lemon helps to reduce pH and acidity.

- Flavonoids
- Trace Minerals
- Vitamins B6 and C

pair with a vodka for a new take on

the classic vodka lemonade

· try with a whiskey for a

· Pair with rum for a tropical pineapple rum punch

- · with rum for a berry and beet sweeter drink
- with gin for a beet, strawberry martini