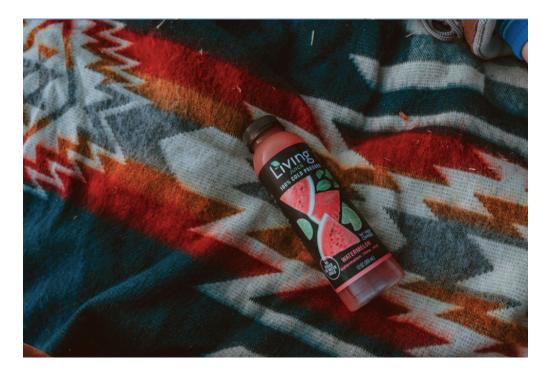

### · 2020

- Began retail distribution throughout the Midwest.
- Launched Watermelon Mint and Lime seasonal drink.

- 100% Organic
- 100% Cold Pressed
- 100% Juice
- 0% Sugar
- 0% Sweetener
- 0% Water

### Ingredients:

- Watermelon
- Lime
- Mint

Perfect drink to keep you hydrated.

- Potassium
- Iron
- Vitamins B6, A and C

| 1 serving per conta  |           |
|----------------------|-----------|
| Serving size 12 o    | oz (355ml |
| Amount per container | 7.        |
| Calories             | 70        |
|                      | % D\      |
| Total Fat 0.5g       | 19        |
| Saturated Fat 0g     | 09        |
| Trans Fat 0g         |           |
| Cholesterol 0mg      | 09        |
| Sodium 15mg          | 19        |
| Total Carbs 14g      | 5%        |
| Dietary Fiber 1g     | 49        |
| Sugars 7g            |           |
| Added Sugars 0g      |           |
| Protein 2g           |           |
| Vitamin D 0mcg       | 09        |
| Calcium 17mg         | 29        |
| Iron 1mg             | 69        |
| Potassium 10mg       | 09        |