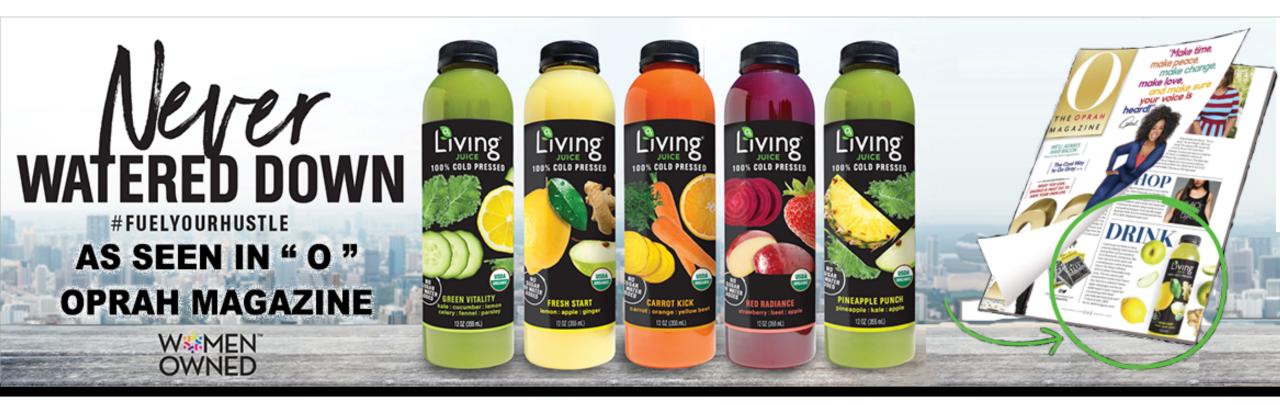

### Ingredients:

- Organic Apple
- Organic Lemon
- Organic Ginger

Combination of ginger, apple and lemon helps to reduce pH and acidity.

- Flavonoids
- Trace Minerals
- Vitamins B6 and C

### Ingredients:

- Organic Apples
- Organic Beets
- Organic Strawberries

Over 5 servings of raw fruits and vegetables in every bottle.

### Ingredients:

- Organic Pineapple
- Organic Kale
- Organic Apple

Over 4 servings of fruits and vegetables in every bottle.

### Ingredients:

- Organic Carrot
- Organic Orange
- Organic Yellow beet

High in digestive enzymes, omega 6 fatty acids, and trace minerals.

- Antioxidants
- Soluble Fiber
- Vitamins A, B1, B6, C and K

### Ingredients:

- Organic Kale
- Organic Cucumber
- Organic Celery
- Organic Fennel
- Organic Lemon
- Organic Parsley

5.5 portions of vegetables pressed into every bottle.

- Chlorophyll
- Flavonoids
- Vitamins A, B1, B2, B6, C and E