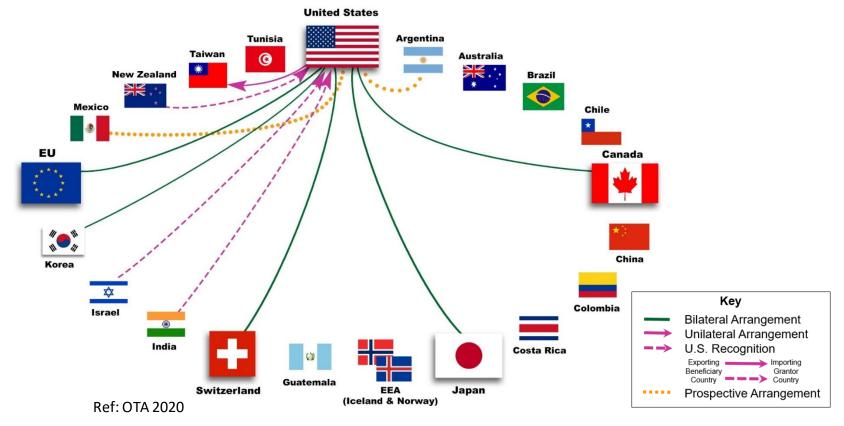

### Our USDA NOP certified organic products can be sold in almost every country around the world

USDA NOP Market Access – Equivalence & Recognition Agreements

Through the USDA, America has the leading number of organic recognition and equivalence agreements in the world that CROPP can leverage