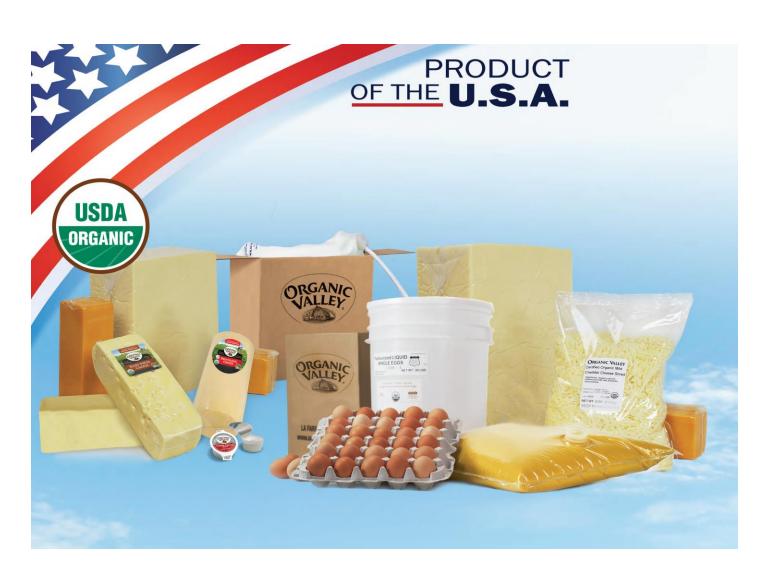

#### Organic Valley certified organic Ingredients

#### USDA NOP Certified Organic:

- SMP
- NFDM
- WMP
- WPC 80
- Lactose
- RM 90
- Butter
- Cheese
- Cream Cheese
- Eggs
- Meat