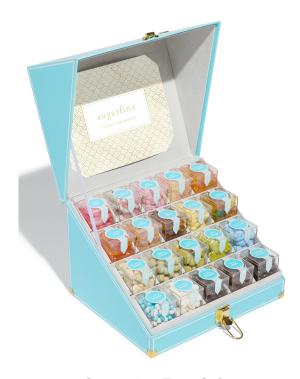

#### Over-the-Top Gifts

Gift givers make a lasting impression with our "wow-worthy" gifts, from a luxurious Candy Trunk that holds 20 Candy Cubes to a modern Gift Hamper filled with your choice of delicious treats.