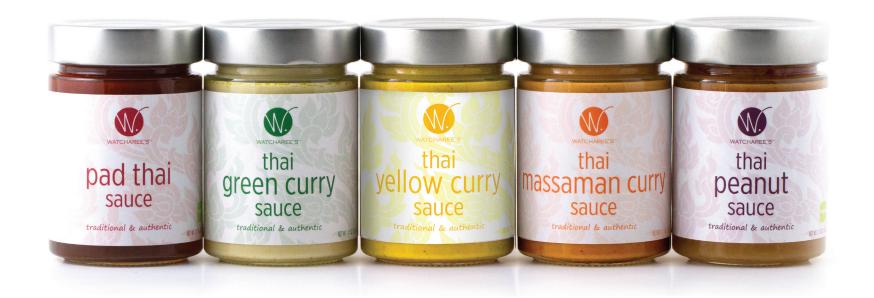

### EXISTING LINE - 12oz JARS

- ITEMS BY RANK: THAI PEANUT SAUCE, PAD THAI SAUCE, THAI YELLOW CURRY SAUCE, THAI MASSAMAN CURRY SAUCE, THAI GREEN CURRY SAUCE
- CASE PACK 6 MSRP \$8.99
- KEY RETAILERS INCLUDE WHOLE FOODS MARKET (GLOBAL), WEGMAN'S, HANNAFORD, PUBLIX/GREENWISE, MARKET 32, ALBERTSON'S TEXAS AND NEW MEXICO, KING'S & BALDUCCIS, NATURAL GROCERS, ZUPAN'S, LASSEN'S, ROCHE BROTHERS AND ROUSES AND OTHER SPECIALTY FOOD STORES