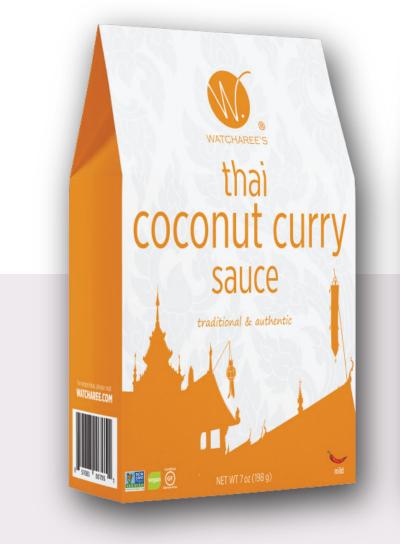

## LINE EXTENSION - 7oz POUCHES

- THAI RED CURRY SAUCE, THAI PEANUT SAUCE, AND THAI COCONUT CURRY SAUCE
- SAUCES BUILD ON SUCCESS TO DATE
- SINGLE USE, MULTI-SERVING
- CASE PACK 6 MSRP \$5.79
- LAUNCH WINTER 2020