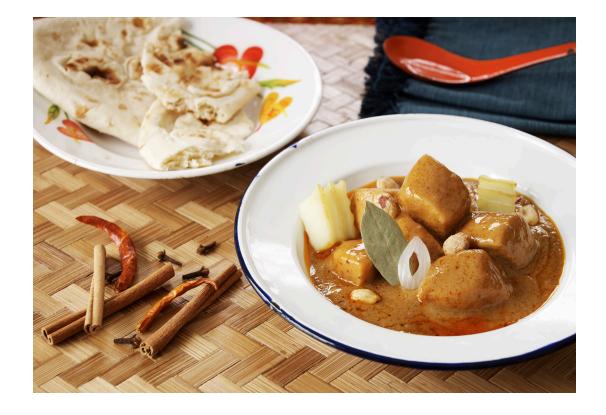

# BRING THE AUTHENTIC FLAVORS OF THAILAND INTO YOUR HOME!

CREATE QUICK AND HEALTHY TRADITIONAL OR FUSION THAI DISHES IN LESS THAN 20 MINUTES