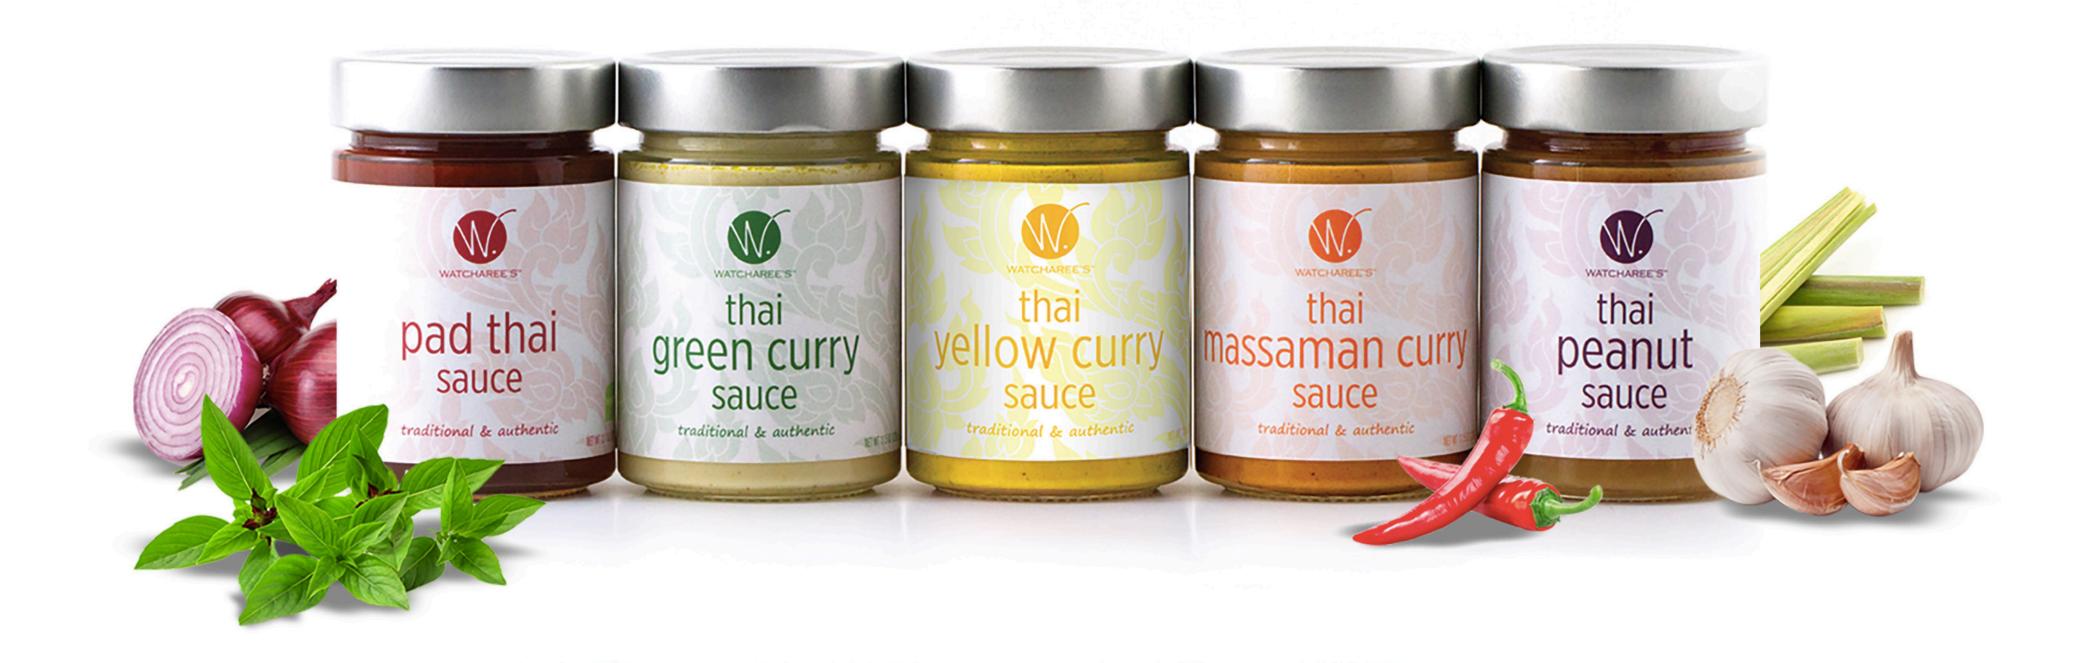

### EXISTING LINE - 12oz JARS

- ITEMS BY RANK: THAI PEANUT SAUCE, PAD THAI SAUCE, THAI YELLOW CURRY SAUCE, THAI MASSAMAN CURRY SAUCE, THAI GREEN CURRY SAUCE
- CASE PACK 6 MSRP \$8.99
- KEY RETAILERS INCLUDE WHOLE FOODS MARKET (GLOBAL), WEGMAN'S, HANNAFORD, PUBLIX/GREENWISE, MARKET 32, ALBERTSON'S TEXAS AND NEW MEXICO, KING'S & BALDUCCIS, NATURAL GROCERS, ZUPAN'S, LASSEN'S, ROCHE BROTHERS AND ROUSES AND OTHER SPECIALTY FOOD STORES