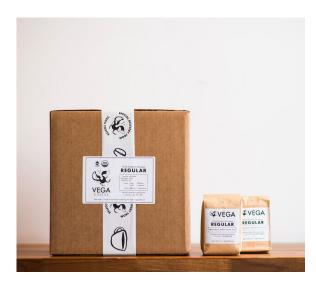

#### Vega Farmer-Roasted Regular - Nicaragua

With its well-rounded flavor, hints of sweetness & smooth finish, our medium roast is a true crowd favorite. Crafted with care, pleasing to every palate.

| <u>Package</u>                            | Case Count        |
|-------------------------------------------|-------------------|
| 5 lb Whole Bean                           | 4 bags            |
| 12 oz Whole Bean or Ground                | 6 bags            |
| 10 oz Portion Ground (1.5 gal brew)       | 40 bags           |
| 2.5 oz Portion Ground (by the pot/carafe) | 24 bags / 96 bags |
| 16 oz COLD BREW Dark Roast                | 20 packs          |

## Wholesale Formats: Regular & Decaf