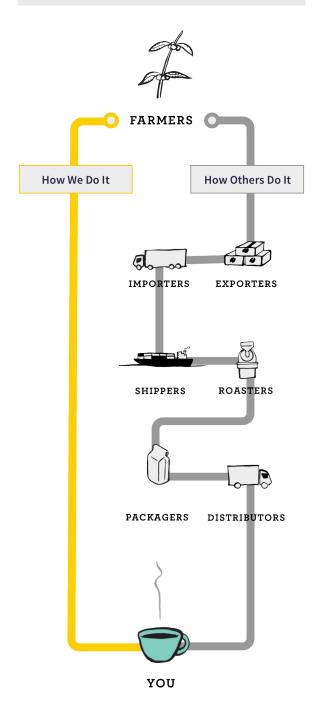

# Welcome to the Future of Coffee.

Organic, shade-grown microlot coffee. Roasted by coffee farmers at our craft roasteries in Nicaragua and Colombia. Delivered from origin directly to you.