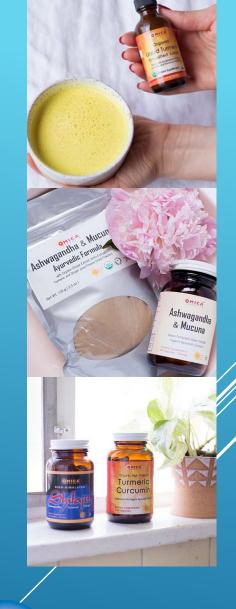

### AYURVEDIC FORMULATIONS

Omica is proud to support Sophia's Garden and to use Biodynamic® Organic ingredients in several of our products.

- ▶ Biodynamic® farms meet all organic standards
- No chemical fertilizers, herbicides, pesticides used
- No synthetic fungicides used

# BIODYNAMIC ORGANIC FROM SOPHIA'S GARDEN

- Superionic concentrated fulvic acid with high trace minerals
- Our Shilajit Powder and Paste are both Water-Soluble
  - Powder from an elevation of 8,000+ ft
  - Paste from an elevation of 16,000+ ft
- Omica Grow stimulates plant growth in gardens