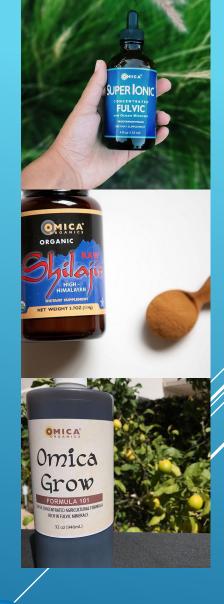

# BIODYNAMIC ORGANIC FROM SOPHIA'S GARDEN

- Superionic concentrated fulvic acid with high trace minerals
- Our Shilajit Powder and Paste are both Water-Soluble
  - Powder from an elevation of 8,000+ ft
  - Paste from an elevation of 16,000+ ft
- Omica Grow stimulates plant growth in gardens