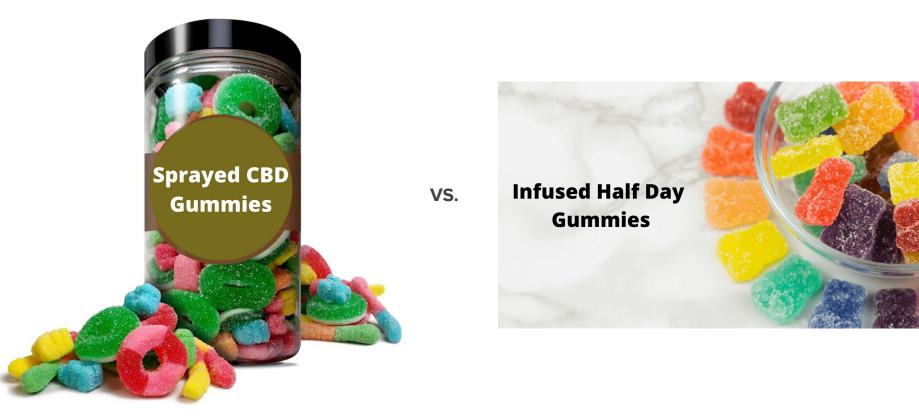

### Agenda

- Why Gummies?
- Sprayed vs. Infused
- The Half Day Gummy Difference