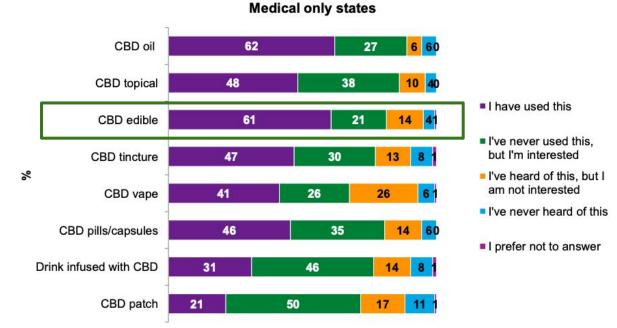

#### FIGURE 51: TRIAL AND INTEREST OF CBD FORMATS IN MEDICAL ONLY STATES, OCTOBER 2019

"How would you describe your experience or interest in each of the following CBD-only product formats?"

Base: 145 internet users aged 22+ in states where it is legal to purchase cannabis for medicinal use who have used CBD-only products

Source: Lightspeed/Mintel

HALF

) Д` Свр