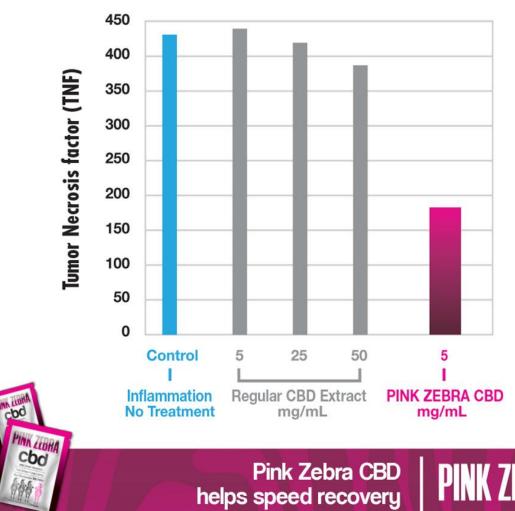

## Inflammation with PINK ZEBRA CBD

Pink Zebra CBD PINK is Long Lasting w/ 8+ hours relief

CDd

## **CBD Degradation in Stomach Fluid**

**PINK ZEBRA CBD** vs. Regular CBD