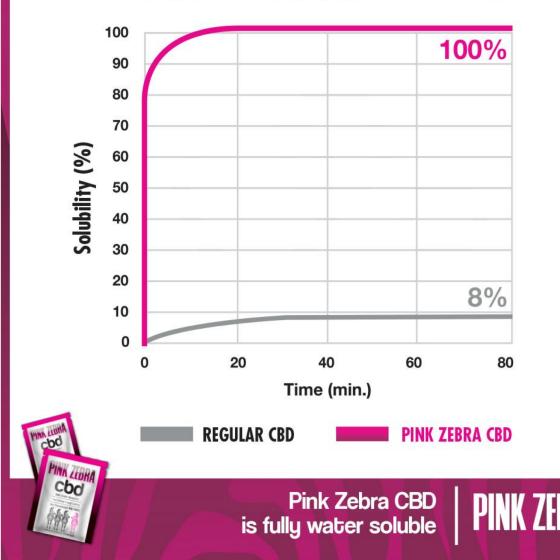

## **PINK ZEBRA CBD** Solubility

#### PRODUCT INFORMATION SHEET

reboot your cod experience!

**PINK ZEBRA CBD™** is not your regular CBD. We are 20X more bioavailable than your normal CBD. We super-charge our U.S. hemp derived CBD with patented nanotechnology. Just one of our 10mg CBD liquid softgels has the bio-equivalency of 200mg of regular CBD\*\*.