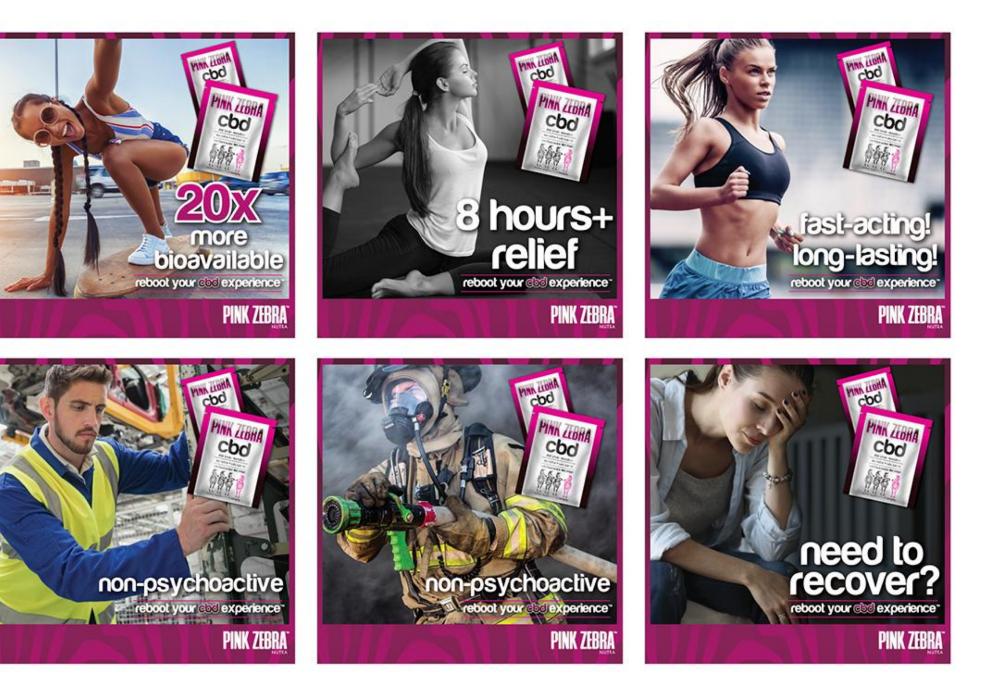

#### PRODUCT INFORMATION SHEET

reboot your cod experience!

**PINK ZEBRA CBD™** is not your regular CBD. We are 20X more bioavailable than your normal CBD. We super-charge our U.S. hemp derived CBD with patented nanotechnology. Just one of our 10mg CBD liquid softgels has the bio-equivalency of 200mg of regular CBD\*\*.

Our liquid CBD softgels are protected from stomach degradation for greater CBD absorption. Our softgels deliver CBD to your body in minutes, providing over 8 HOURS OF RELIEF. At **PINK ZEBRA CBD™**, we've got you covered from **A-ZEBRA**, for your CBD needs!†

#### FEATURES:

- 20X Greater Absorption
- Fast-Acting!
- Long-Lasting!
- Recovery
- 8+ hours of relief
- Non-Psychoactive
- Made in USA from Industrial Hemp

<sup>™</sup>Beer established have not been revaluated by the Food and Drug Admendiation. This product is not intered to 3 Softgels (≈600mg\*\*)