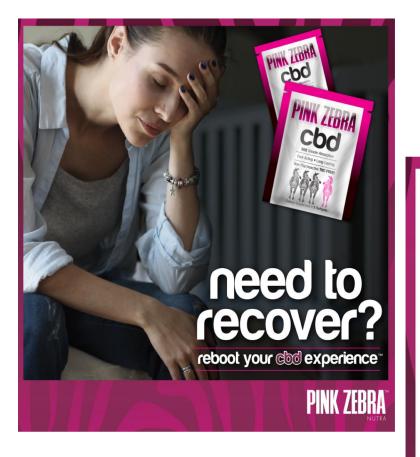

#### PRODUCT INFORMATION SHEET

reboot your cod experience!

**PINK ZEBRA CBD™** is not your regular CBD. We are 20X more bioavailable than your normal CBD. We super-charge our U.S. hemp derived CBD with patented nanotechnology. Just one of our 10mg CBD liquid softgels has the bio-equivalency of 200mg of regular CBD\*\*.

Our liquid CBD softgels are protected from stomach degradation for greater CBD absorption. Our softgels deliver CBD to your body in minutes, providing over 8 HOURS OF RELIEF. At **PINK ZEBRA CBD™**, we've got you covered from **A-ZEBRA**, for your CBD needs!†