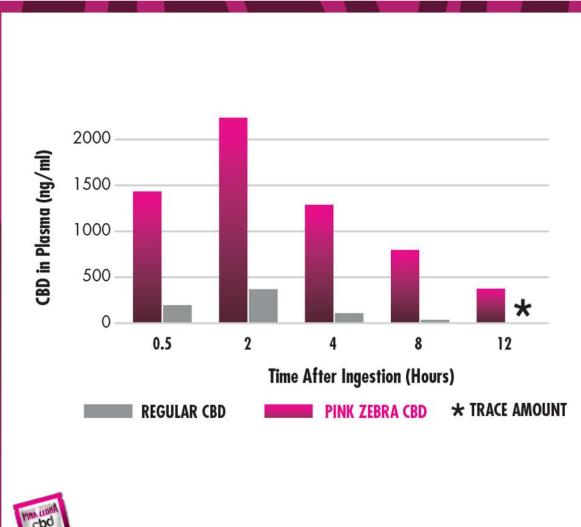

## Inflammation with PINK ZEBRA CBD

Pink Zebra CBD PINK is Long Lasting w/ 8+ hours relief

CDd

## **CBD Degradation in Stomach Fluid**

**PINK ZEBRA CBD** vs. Regular CBD