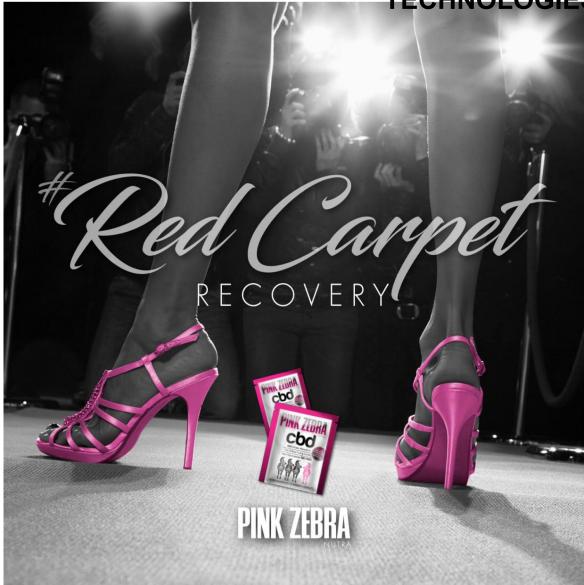

#### PRODUCT INFORMATION SHEET

reboot your cod experience!

**PINK ZEBRA CBD™** is not your regular CBD. We are 20X more bioavailable than your normal CBD. We super-charge our U.S. hemp derived CBD with patented nanotechnology. Just one of our 10mg CBD liquid softgels has the bio-equivalency of 200mg of regular CBD\*\*.

Our liquid CBD softgels are protected from stomach degradation for greater CBD absorption. Our softgels deliver CBD to your body in minutes, providing over 8 HOURS OF RELIEF. At **PINK ZEBRA CBD™**, we've got you covered from **A-ZEBRA**, for your CBD needs!†

#### FEATURES:

- 20X Greater Absorption
- Fast-Acting!
- Long-Lasting!
- Recovery
- 8+ hours of relief
- Non-Psychoactive
- Made in USA from Industrial Hemp

<sup>™</sup>Beer established have not been revaluated by the Food and Drug Admendiation. This product is not intered to 3 Softgels (≈600mg\*\*)